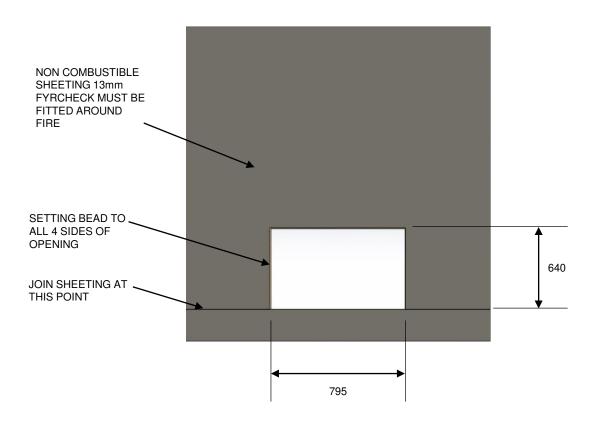

## FRAMING SIZE 5X CLEAN FACE

NON COMBUSTIBLE SHEETING 13mm FYRCHECK MUST BE FITTED AROUND FIRE

NO FIXING OF SHEETING TO THE HEADER OR NEAREST STUD TO THE FIRE APPLIANCE. USE SELLEY'S 401 SILICON TO ADHERE TO THE NEXT AVAILABLE STUD OR HEADER.

\* WHEN USING CLEAN FACE FRONT ONLY

NOTE: DO NOT CUT SHEETING TO THE OPENING SIZE (882x940) THERE IS AN OVERLAP REQUIRED

32mm X 20mm ANGLE (PAINTED BLACK) TO BE ATTACHED TO THE FRAME OF THE FIREPLACE ADJACENT TO THE OPENING FOR GLASS FRONT. 20mm LEG OF ANGLE TO BE FIXED TO FIRE. TOP OF THE ANGLE TO ALIGN WITH LOUVRE ON TOP OF THE FIRE.

## 5X CLEAN FACE NON COMBUSTIBLE SHEETING