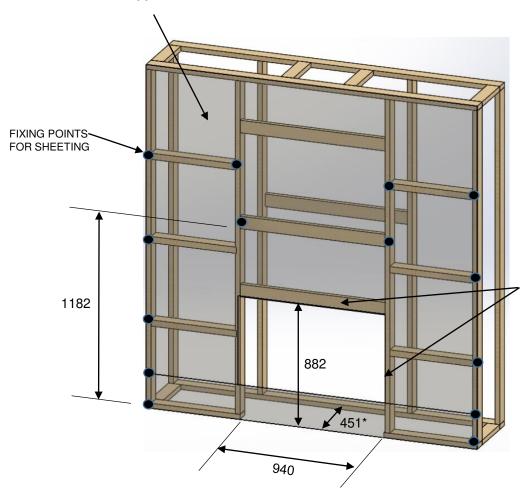

## FRAMING SIZE 5X CLEAN FACE

NON COMBUSTIBLE SHEETING 13mm FYRCHECK MUST BE FITTED AROUND FIRE

NO FIXING OF SHEETING TO THE HEADER OR NEAREST STUD TO THE FIRE APPLIANCE. USE SELLEY'S 401 SILICON TO ADHERE TO THE NEXT AVAILABLE STUD OR HEADER.

\* WHEN USING CLEAN FACE FRONT ONLY

NOTE: DO NOT CUT SHEETING TO THE OPENING SIZE (882x940) THERE IS AN OVERLAP REQUIRED

32mm X 20mm ANGLE (PAINTED BLACK) TO BE ATTACHED TO THE FRAME OF THE FIREPLACE ADJACENT TO THE OPENING FOR GLASS FRONT. 20mm LEG OF ANGLE TO BE FIXED TO FIRE. TOP OF THE ANGLE TO ALIGN WITH LOUVRE ON TOP OF THE FIRE.