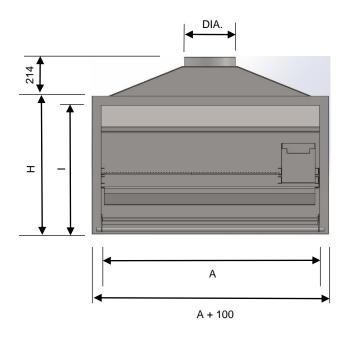

# CONTRACTOR 1000 AND 1200 DIMENSIONS

| MODEL | MEASUREMENT |     |     |     |     |      |       |     |     |    | FLUE<br>SIZE |
|-------|-------------|-----|-----|-----|-----|------|-------|-----|-----|----|--------------|
|       | Α           | В   | С   | D   | E   | F    | G     | Н   | 1   | J  | DIA.         |
| 1000  | 1000        | 480 | 710 | 240 | 150 | 1045 | 522.5 | 750 | 700 | 23 | 254          |
| 1200  | 1200        | 480 | 690 | 240 | 150 | 1245 | 622.5 | 755 | 705 | 44 | 304          |