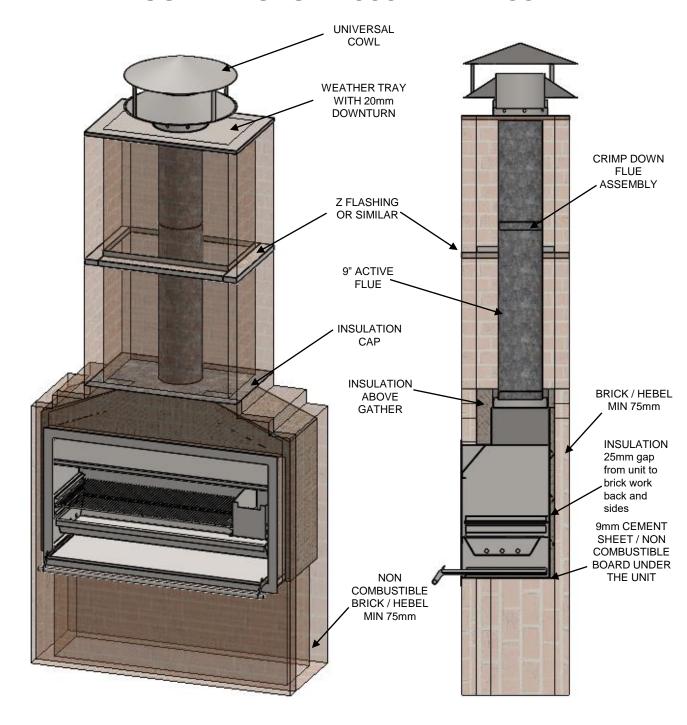

### **ALTERNATIVE BRICK CHIMNEY TERMINATION**

2 x 230mmx172mm
CHIMNEY OPENINGS (MIN. SIZE)
NOTE: IF CHIMNEY IS MORE THAN
950mm WIDE ,THEN THE TWO OUTLETS
ONLY ARE QUITE PRACTICAL ON THE
LONG SIDE OF CHIMNEY – WIDTH OF
OUTLET TO BE WIDENED IN
ACCORDANCE WITH THE LENGTH OF
THE CHIMNEY