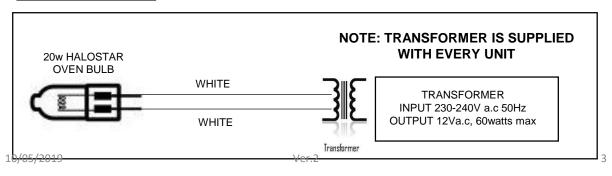

#### LIGHT ASSEMBLY KIT SUPPLIED:

- 1. 20W HALOSTAR OVEN GLOBE
- 2. WIRING
- 3. 12v a.c. OUTPUT TRANSFORMER

### **WIRING DIAGRAM**

CONNECT 2x WHITE WIRES ON THE WIRING TO THE TRANSFORMER AND THE LIGHT WILL BE READY FOR USE