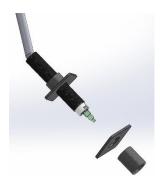

# **CONTRACTOR 1000 AND 1200 LIGHT FITTING INSTRUCTION**

REMOVE ALL WASHERS AND NUT FROM THE WIRING. THEN ATTACH THE BULB TO THE LIGHT FITTING.

PUSH THE LIGHT FITTING
THROUGH THE HOLE ON THE
OUTER BOX AND INTO THE GAP
BETWEEN THE PLATE AND OUTER
BOX.

ATTACH THE SMALLER ROUND NUT AND ONE 50mm WASHER ONLY.PUSH THROUGH THE HOLE ON THE LIGHT PLATE ADJUST THE NUT AND WASHER PLACEMENT FOR BEST FIT.

ATTACH ANOTHER 50mm WASHER. ON THE OTHER SIDE OF THE LIGHT PLATE AND USE THE LONGER NUT TO HOLD IN PLACE, THE END OF THE NUT SHOULD BE FLUSH WITH THE END OF THE LIGHT FITTING.