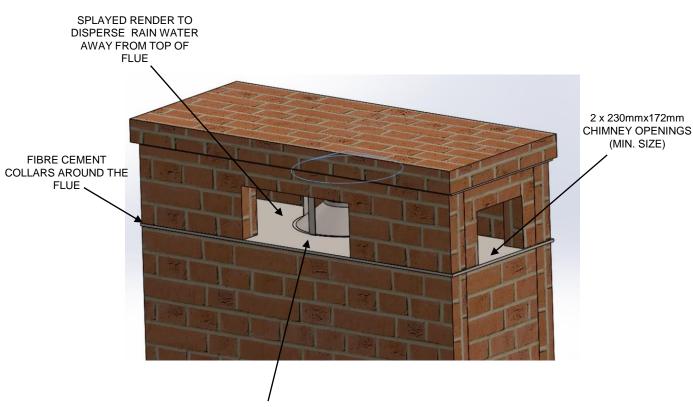

### **ALTERNATIVE BRICK CHIMNEY TERMINATION**

2 x 230mmx172mm
CHIMNEY OPENINGS (MIN. SIZE)
NOTE: IF CHIMNEY IS MORE THAN
950mm WIDE ,THEN THE TWO OUTLETS
ONLY ARE QUITE PRACTICAL ON THE
LONG SIDE OF CHIMNEY – WIDTH OF
OUTLET TO BE WIDENED IN
ACCORDANCE WITH THE LENGTH OF
THE CHIMNEY