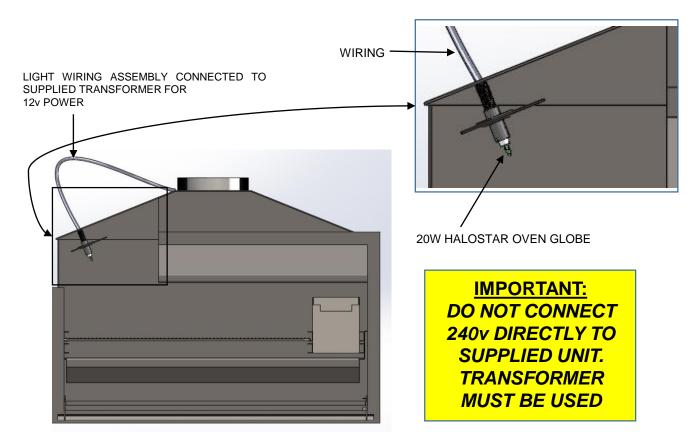

# **CONTRACTOR 1000 AND 1200 LIGHT FITTING INSTRUCTION**

#### LIGHT ASSEMBLY KIT SUPPLIED:

- 1. 20W HALOSTAR OVEN GLOBE
- 2. WIRING
- 3. 12v a.c. OUTPUT TRANSFORMER

# **CONTRACTOR 1000 AND 1200 LIGHT FITTING INSTRUCTION**

REMOVE ALL WASHERS AND NUT FROM THE WIRING. THEN ATTACH THE BULB TO THE LIGHT FITTING.

PUSH THE LIGHT FITTING
THROUGH THE HOLE ON THE
OUTER BOX AND INTO THE GAP
BETWEEN THE PLATE AND OUTER
BOX.