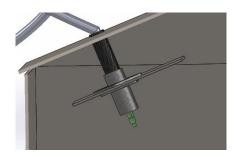

# **CONTRACTOR 1000 AND 1200 LIGHT FITTING INSTRUCTION**

REMOVE ALL WASHERS AND NUT FROM THE WIRING. THEN ATTACH THE BULB TO THE LIGHT FITTING.

PUSH THE LIGHT FITTING
THROUGH THE HOLE ON THE
OUTER BOX AND INTO THE GAP
BETWEEN THE PLATE AND OUTER
BOX.

ATTACH THE SMALLER ROUND NUT AND ONE 50mm WASHER ONLY.PUSH THROUGH THE HOLE ON THE LIGHT PLATE ADJUST THE NUT AND WASHER PLACEMENT FOR BEST FIT.

ATTACH ANOTHER 50mm WASHER. ON THE OTHER SIDE OF THE LIGHT PLATE AND USE THE LONGER NUT TO HOLD IN PLACE, THE END OF THE NUT SHOULD BE FLUSH WITH THE END OF THE LIGHT FITTING.