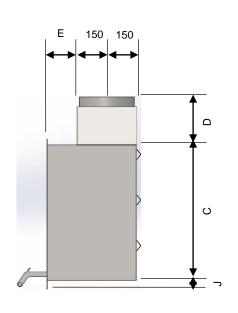

# CONTRACTOR 1000 AND 1200 DIMENSIONS

| MODEL | MEASUREMENT |     |     |     |     |      |       |     |     |    | FLUE<br>SIZE |
|-------|-------------|-----|-----|-----|-----|------|-------|-----|-----|----|--------------|
|       | Α           | В   | С   | D   | E   | F    | G     | Н   | 1   | J  | DIA.         |
| 1000  | 1000        | 480 | 710 | 240 | 150 | 1045 | 522.5 | 750 | 700 | 23 | 254          |
| 1200  | 1200        | 480 | 690 | 240 | 150 | 1245 | 622.5 | 755 | 705 | 44 | 304          |