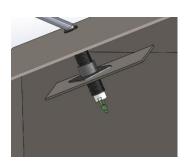

# **CONTRACTOR 1000 AND 1200 LIGHT FITTING INSTRUCTION**

REMOVE ALL WASHERS AND NUT FROM THE WIRING. THEN ATTACH THE BULB TO THE LIGHT FITTING.

PUSH THE LIGHT FITTING
THROUGH THE HOLE ON THE
OUTER BOX AND INTO THE GAP
BETWEEN THE PLATE AND OUTER
BOX.

ATTACH THE SMALLER ROUND NUT AND ONE 50mm WASHER ONLY.PUSH THROUGH THE HOLE ON THE LIGHT PLATE ADJUST THE NUT AND WASHER PLACEMENT FOR BEST FIT.

ATTACH ANOTHER 50mm WASHER. ON THE OTHER SIDE OF THE LIGHT PLATE AND USE THE LONGER NUT TO HOLD IN PLACE, THE END OF THE NUT SHOULD BE FLUSH WITH THE END OF THE LIGHT FITTING.