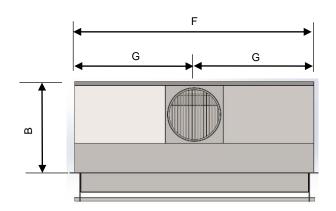

# CONTRACTOR 1000 AND 1200 DIMENSIONS

| MODEL | MEASUREMENT |     |     |     |     |      |       |     |     |    | FLUE<br>SIZE |
|-------|-------------|-----|-----|-----|-----|------|-------|-----|-----|----|--------------|
|       | Α           | В   | С   | D   | E   | F    | G     | Н   | 1   | J  | DIA.         |
| 1000  | 1000        | 480 | 710 | 240 | 150 | 1045 | 522.5 | 750 | 700 | 23 | 254          |
| 1200  | 1200        | 480 | 690 | 240 | 150 | 1245 | 622.5 | 755 | 705 | 44 | 304          |