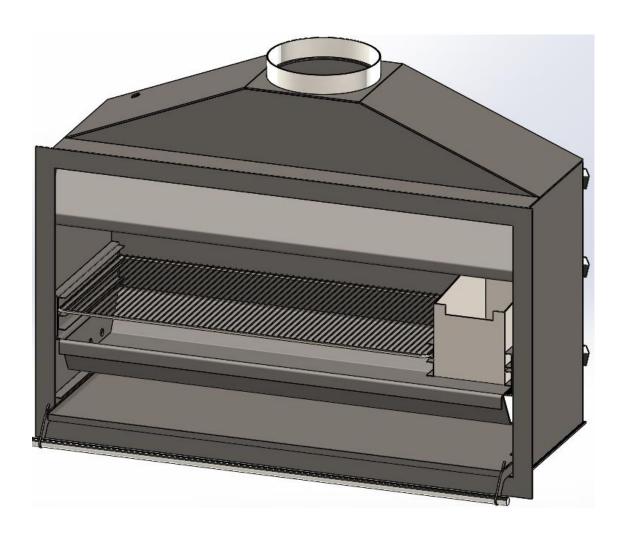

## **CONTRACTOR 1000 AND 1200**

# CONTRACTOR 1000 AND 1200 DIMENSIONS

| MODEL | MEASUREMENT |     |     |     |     |      |       |     |     |    | FLUE<br>SIZE |
|-------|-------------|-----|-----|-----|-----|------|-------|-----|-----|----|--------------|
|       | Α           | В   | С   | D   | E   | F    | G     | Н   | 1   | J  | DIA.         |
| 1000  | 1000        | 480 | 710 | 240 | 150 | 1045 | 522.5 | 750 | 700 | 23 | 254          |
| 1200  | 1200        | 480 | 690 | 240 | 150 | 1245 | 622.5 | 755 | 705 | 44 | 304          |