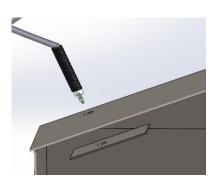

# **CONTRACTOR 1000 AND 1200 LIGHT FITTING INSTRUCTION**

REMOVE ALL WASHERS AND NUT FROM THE WIRING. THEN ATTACH THE BULB TO THE LIGHT FITTING.

PUSH THE LIGHT FITTING
THROUGH THE HOLE ON THE
OUTER BOX AND INTO THE GAP
BETWEEN THE PLATE AND OUTER
BOX.

ATTACH THE SMALLER ROUND NUT AND ONE 50mm WASHER ONLY.PUSH THROUGH THE HOLE ON THE LIGHT PLATE ADJUST THE NUT AND WASHER PLACEMENT FOR BEST FIT.

ATTACH ANOTHER 50mm WASHER. ON THE OTHER SIDE OF THE LIGHT PLATE AND USE THE LONGER NUT TO HOLD IN PLACE, THE END OF THE NUT SHOULD BE FLUSH WITH THE END OF THE LIGHT FITTING.