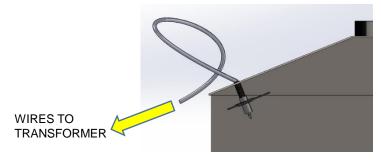

CONNECT 2x WHITE WIRES ON THE WIRING TO THE TRANSFORMER AND THE LIGHT WILL BE READY FOR USE