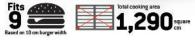

# Large cooking area

Large cooking area – can grill up to 9 burgers at one time.