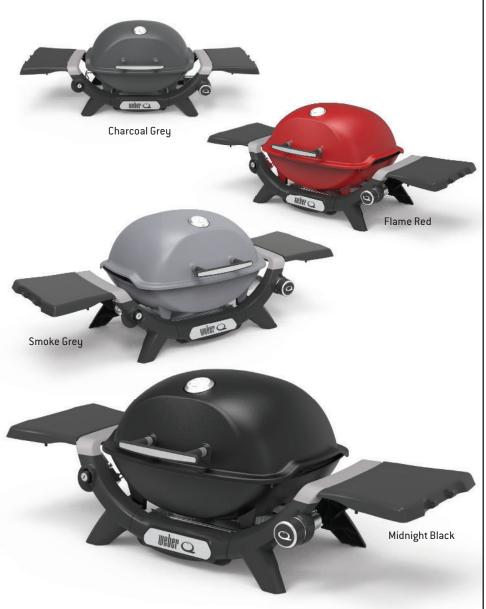

# Weber® Baby Q® Premium (Q1200N)

The Weber Baby Q barbecue creates incredible flavour wherever you are outdoors. The most compact barbecue in the Weber Q range, it's mighty when it comes to portability and cooking versatility.