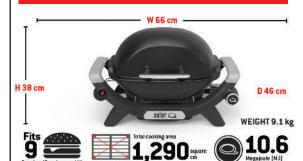

#### Large cooking area

Large cooking area - can grill up to 9 burgers at one time.

## **SPECIFICATIONS**