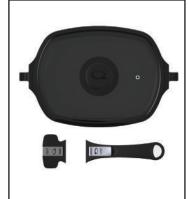

## Cooking Accessories

Baby Q Full hotplate

Transform your entire grilling surface into a full size flat plate in seconds with the full hotplate. Perfect for breakfast cook ups, smash burger lunches or fajita nights.