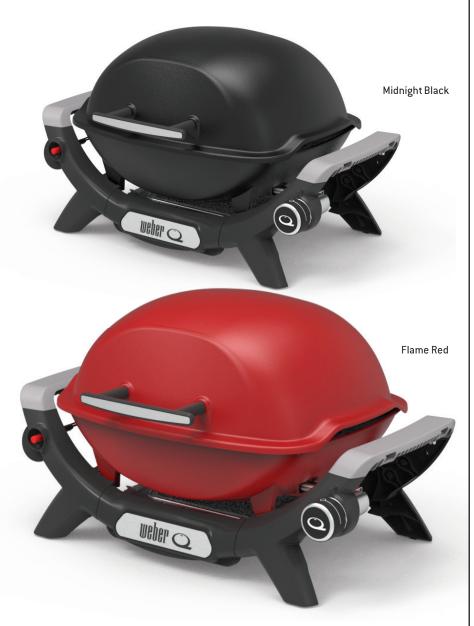

# Weber® Baby Q® (Q1000N)

The Weber Baby Q barbecue creates incredible flavour wherever you are outdoors. The most compact barbecue in the Weber Q range, it's mighty when it comes to portability and cooking versatility.