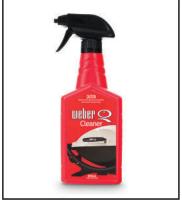

Cookbox scraper

Keep your barbecue cookbox free of grease build-up and food scraps.

Weber Q Cleaner

Keep your new Weber Q looking its best. It's unique formula will remove grease, fat and smoke stains, to keep your barbecue clean.