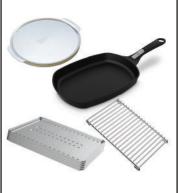

Baby Q Starter pack

Explore a range of cooking possibilities with this starter pack. Contains a roasting trivet and 10 convection trays, a pizza stone with pizza tray and a frying pan with detachable handle.