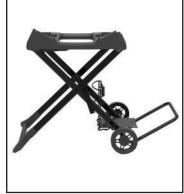

Portable cart

This light-weight, foldable and portable cart is the perfect travelling companion for your Baby Q or Q series barbecue.