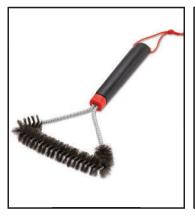

# Cleaning and Care Accessories

Grill brush - 30 cm

This three-sided grill brush is made to remove grease and debris from cooking grills of all sizes. The handle design provides a secure grip when brushing off stuck-on food or cleaning tight spaces.