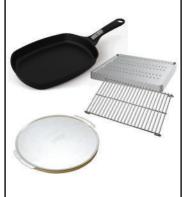

#### Weber Q Starter pack

Explore a range of cooking possibilities with this starter pack. Contains a roasting trivet and 10 convection trays, a pizza stone with pizza tray and a frying pan with detachable handle.