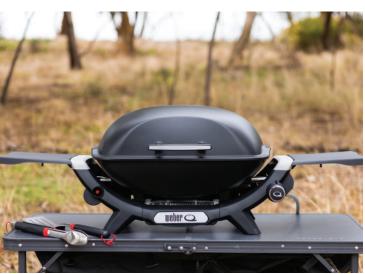

# **Weber<sup>®</sup> Q<sup>™</sup>** (02000N)

The Weber Q is big enough for every day, but still compact enough to take down to the park for a barbecue with friends. With a Weber Q barbecue and the right accessories, you can create truly epic meals outdoors.

#### Premium cart

Show off your Baby Q or Q series barbecue with this sleek and stylish premium cart. It securely lifts your barbecue to the perfect cooking height.