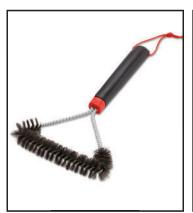

# Cleaning and Care Accessories

Grill brush - 30 cm

This three-sided grill brush is made to remove grease and debris from cooking grills of all sizes. The handle design provides a secure grip when brushing off stuck-on food or cleaning tight spaces.