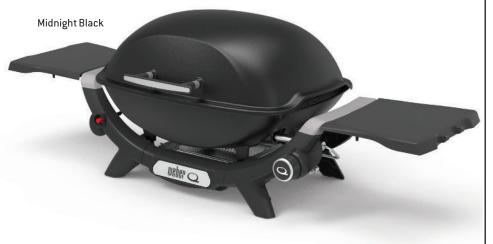

# **Weber<sup>®</sup> Q<sup>™</sup>** (02000N)

The Weber Q is big enough for every day, but still compact enough to take down to the park for a barbecue with friends. With a Weber Q barbecue and the right accessories, you can create truly epic meals outdoors.

#### **KEY FEATURES AND BENEFITS**

#### Wide temperature range

With a wide temperature range, you can bake, roast, grill and sear with great barbecue flavour.

#### Large cooking area

Large cooking area – can grill up to 12 burgers at one time.

#### Porcelain-enamelled cooking grills

Porcelain-enamelled cast-iron cooking grills for great heat retention and even heat distribution.

## High domed lid

High domed lid for large roasting capacity.

# Front-facing grease tray

Easily accessible, front-facing grease tray helps make cleaning quick and simple.

# **Push button ignition**

Push button piezo ignition for quick and convenient lighting.

## Weber Connect compatible

Compatible with Weber Connect Smart Barbecuing Hub for step-by-step barbecuing assistance.

#### Front-facing control dials

Front facing control dials make adjusting barbecue settings simple.