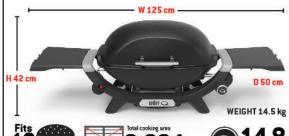

# **SPECIFICATIONS**

| Number of burners | 1 (Q burner)       |
|-------------------|--------------------|
| Fuel              | LPG or Natural Gas |