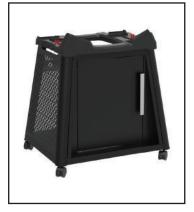

#### Premium cart

Show off your Baby Q or Q series barbecue with this sleek and stylish premium cart. It securely lifts your barbecue to the perfect cooking height.