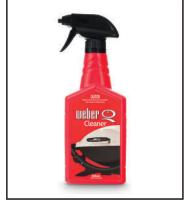

Cookbox scraper

Keep your barbecue cookbox free of grease build-up and food scraps.

Weber Q Cleaner

Keep your new Weber Q looking its best. It's unique formula will remove grease, fat and smoke stains, to keep your barbecue clean.