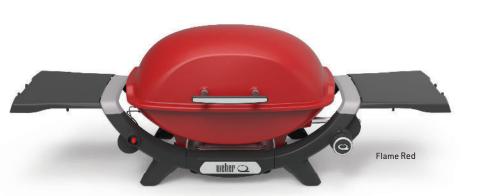

# **Weber<sup>®</sup> Q<sup>™</sup>** (02000N)

The Weber Q is big enough for every day, but still compact enough to take down to the park for a barbecue with friends. With a Weber Q barbecue and the right accessories, you can create truly epic meals outdoors.

#### **KEY FEATURES AND BENEFITS**

#### Wide temperature range

With a wide temperature range, you can bake, roast, grill and sear with great barbecue flavour.

#### Large cooking area

Large cooking area – can grill up to 12 burgers at one time.

#### Porcelain-enamelled cooking grills

Porcelain-enamelled cast-iron cooking grills for great heat retention and even heat distribution.

## High domed lid

High domed lid for large roasting capacity.

# Front-facing grease tray

Easily accessible, front-facing grease tray helps make cleaning quick and simple.

# **Push button ignition**

Push button piezo ignition for quick and convenient lighting.

## Weber Connect compatible

Compatible with Weber Connect Smart Barbecuing Hub for step-by-step barbecuing assistance.

#### Front-facing control dials

Front facing control dials make adjusting barbecue settings simple.