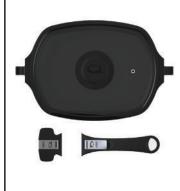

#### Weber Q Full hotplate

Transform your entire grilling surface into a full size flat plate in seconds with the full hotplate. Perfect for breakfast cook ups, smash burger lunches or fajita nights.