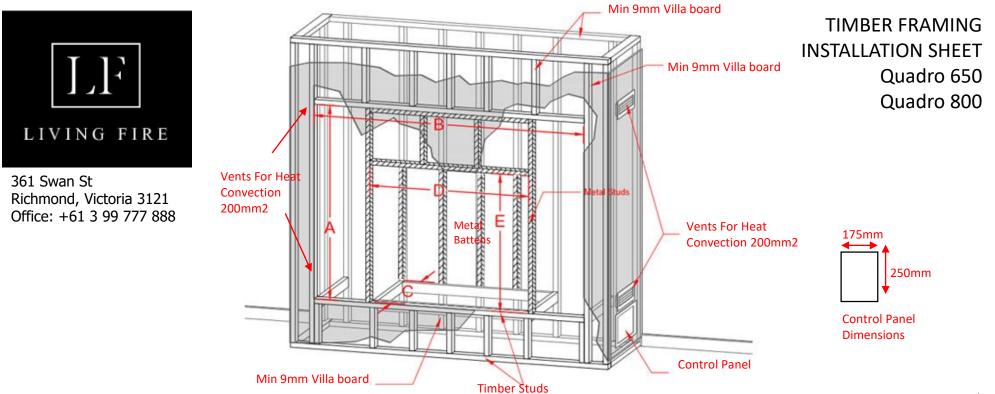

Unit stands on small legs that sit on framing/floor which provide sufficient clearance . Flexible connections descend from the middle of the unit to control panel.

Quadro 650 Quadro 800 X 2 minimum vents required X 4 vents for more efficient heat dispersion

|    | Firepla | ace Dimei<br>(in mm) | nsions | Timber Frame<br>(Clearance to Combustibles in mm) |                                    |                                     | Option for smaller clearance:<br>Metal Studs fixed to rear combustible wall.<br>(50mm clearance + 6mm Villa Board + 25mm Steel<br>Battens fixed to combustible wall) | Metal Studs Infills to be installed after<br>Unit (Clearance between unit and metal<br>stud infill = 50mm)<br>Clear installation dimensions in mm. |                           |
|----|---------|----------------------|--------|---------------------------------------------------|------------------------------------|-------------------------------------|----------------------------------------------------------------------------------------------------------------------------------------------------------------------|----------------------------------------------------------------------------------------------------------------------------------------------------|---------------------------|
|    | Н       | W                    | D      | А                                                 | В                                  | С                                   | C*                                                                                                                                                                   | D                                                                                                                                                  | E                         |
|    |         |                      |        | Unit<br>Height<br>+350mm<br>top                   | Unit<br>Width<br>+250<br>each side | Unit<br>Depth +<br>250mm<br>to back | Unit Depth + 81mm=                                                                                                                                                   | Unit Width<br>+ 50mm either<br>side                                                                                                                | Unit Height + 50mm<br>top |
| GF | 998     | 760                  | 315    | 1348                                              | 1260                               | 565                                 | 396                                                                                                                                                                  | 860                                                                                                                                                | 1048                      |
| GF | 989     | 1055                 | 330    | 1339                                              | 1555                               | 580                                 | 411                                                                                                                                                                  | 1155                                                                                                                                               | 1039                      |