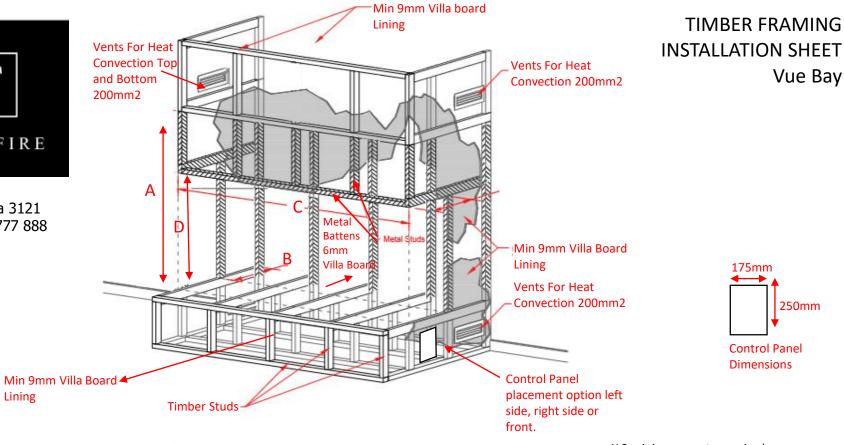

361 Swan St Richmond, Victoria 3121 Office: +61 3 99 777 888

Lining

Unit stands on small legs that sit on framing/floor which provide sufficient clearance. Flexible connections descend from the middle of the unit to control panel.

X 2 minimum vents required X 4 vents for more efficient heat dispersion

| Fireplace Dimensions<br>(in mm) |      |     | Timber Frame<br>(Clearance to<br>Combustibles in mm) |                                     | Option for smaller clearance:<br>Metal Studs fixed to rear combustible wall.<br>(50mm clearance + 6mm Villa Board + 25mm Steel<br>Battens) | Metal Studs Infills to be installed after<br>(Clearance between unit and metal stud<br>infill = 50mm) |   |
|---------------------------------|------|-----|------------------------------------------------------|-------------------------------------|--------------------------------------------------------------------------------------------------------------------------------------------|-------------------------------------------------------------------------------------------------------|---|
| Н                               | w    | D   | А                                                    | В                                   | В*                                                                                                                                         | С                                                                                                     | D |
|                                 |      |     | Unit<br>Height<br>+350mm<br>top                      | Unit<br>Depth +<br>250mm<br>to back | Unit Depth + 81mm=                                                                                                                         |                                                                                                       |   |
| 729                             | 1518 | 345 | 1079                                                 | 595                                 | 426                                                                                                                                        |                                                                                                       |   |