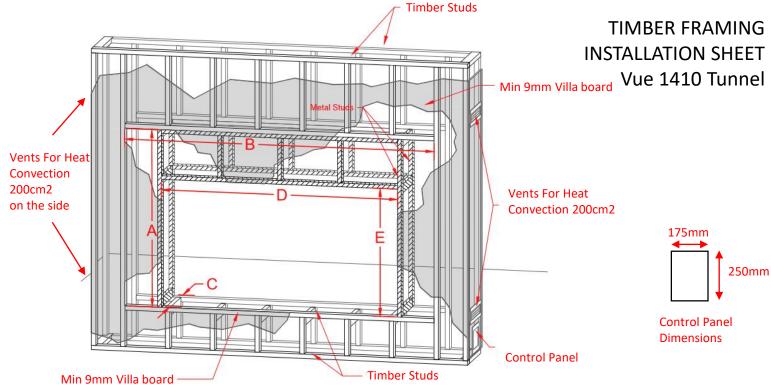

X 2 minimum vents required X 4 vents for more efficient heat dispersion

| Fireplace Dimensions<br>(in mm)<br>Vue Tunnel |      |     | Timber Frame<br>(Clearance to Combustibles in mm) |                                |            | Metal Studs Infills<br>to be installed after Unit<br>Clear Installation Dimensions<br>(in mm) |                           |
|-----------------------------------------------|------|-----|---------------------------------------------------|--------------------------------|------------|-----------------------------------------------------------------------------------------------|---------------------------|
| Н                                             | W    | D   | А                                                 | В                              | С          | D                                                                                             | Е                         |
|                                               |      |     | Unit Height<br>+350mm top=                        | Unit Width<br>+250mm each side | Unit Depth | Unit Width<br>+ 50mm either side                                                              | Unit Height + 50mm<br>top |
| 834                                           | 1565 | 418 | 1184                                              | 2065                           | 418        | 1665                                                                                          | 884                       |