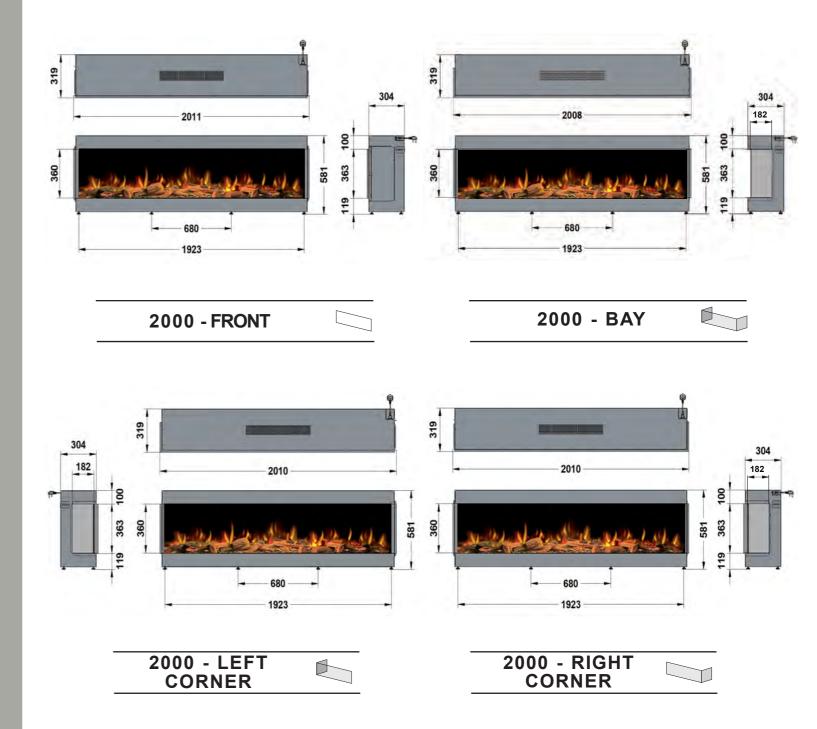

our flame is able to be controlled and customised by you along with the log fuel bed, You can also control the colour and brightness of the downlight as preferred by you.



#### SOUND EFFECT

With audio volume control, you can set the crackling of your fire to create your authentic fireplace.



#### REMOTE HANDSET

With your infrared remote, control your fire settings from the comfort of your sofa



#### APP CONTROL

Convenient App control available and compatible for most smart phones and tablets.



#### **THERMOSTAT**

Ultra quiet fan heater with a seven day programmer thermostatically controlled. (1-2kW)



#### **OPTIONAL EXTRAS**

Anti reflective glass and scene lighting LED kit available upon request.



#### WARRANTY

2 year warranty for added assurance.

## ilektro dimensions