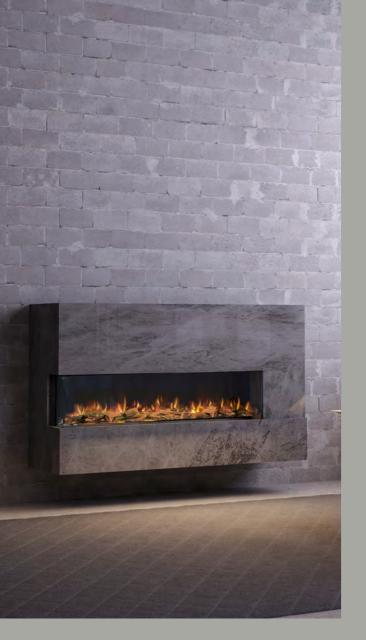

### two thousand

electric fire

Make a bold statement with the ilektro 2000.

Being the largest fireplace in the ilektro range, the ilektro 2000 is sure to turn some heads.

With an array of lighting options and the most realistic ceramic log set, an ilektro fireplace is minimal in design yet visually stunning - making it the perfect statement piece.

#### HIGH DEFINITION

Contoured realistic flame technology with a custom designed hand crafted log bed.

#### OPTIMAL CONTROL

Your flame is able to be controlled and customised by you along with the log fuel bed, You can also control the colour and brightness of the downlight as preferred by you.