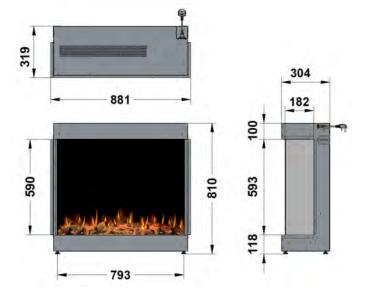

ned hand crafted log bed.



#### OPTIMAL CONTROL

Your flame is able to be controlled and customised by you along with the log fuel bed, You can also control the colour and brightness of the downlight as preferred by you.



#### SOUND EFFECT

With audio volume control, you can set the crackling of your fire to create your authentic fireplace.



#### REMOTE HANDSET

With your infrared remote, control your fire settings from the comfort of your sofa.



I

#### APP CONTROL



#### THERMOSTAT

Ultra quiet fan heater with a seven day programmer thermostatically controlled. (1-2kW)

#### O Ar

OPTIONAL EXTRAS Anti reflective glass and scene lighting LED kit available upon request.

#### WARRANTY 2 year warranty for added assurance.

### ilektro dimensions







By PAUL AGNEW DESIGNS