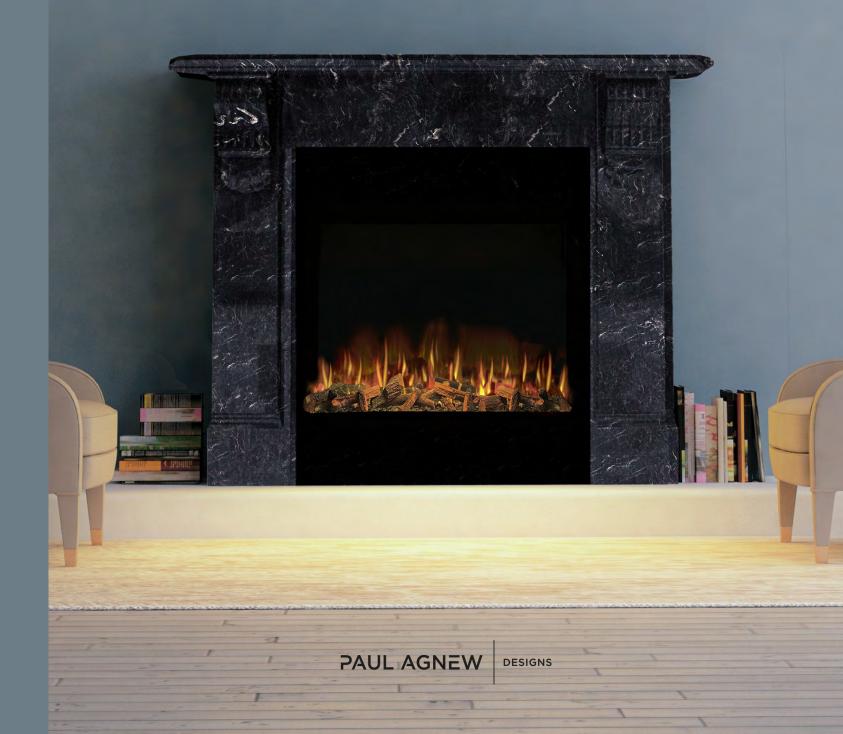

## iléktro nine fifty aspect electric fire

Warm up your home in every way with the ilektro 950 Aspect.

After all, a fireplace shouldn't just make your home look more inviting – it should make you feel more relaxed and warm on the inside and outside.

Designed with you in mind you can personalise your ilektro fireplace to create the perfect ambiance by controlling both the visuals and the temperature.

Having a fireplace has never been easier.

#### HIGH DEFINITION

Contoured realistic flame technology with a custom designed hand crafted log bed.