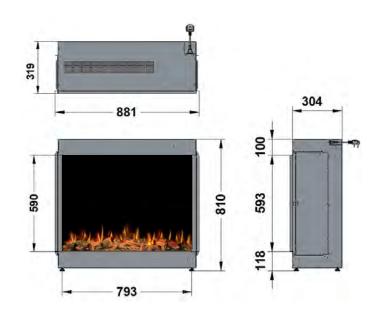

lame technology with a custom designed hand crafted log bed.



#### OPTIMAL CONTROL

Your flame is able to be controlled and customised by you along with the log fuel bed, You can also control the colour and brightness of the downlight as preferred by you.



#### SOUND EFFECT

With audio volume control, you can set the crackling of your fire to create your authentic fireplace.



#### REMOTE HANDSET

With your infrared remote, control your fire settings from the comfort of your sofa.



I

#### APP CONTROL



#### THERMOSTAT

Ultra quiet fan heater with a seven day programmer thermostatically controlled. (1-2kW)

#### O Ar

OPTIONAL EXTRAS Anti reflective glass and scene lighting LED kit available upon request.

#### WARRANTY 2 year warranty for added assurance.

### ilektro dimensions







By PAUL AGNEW DESIGNS