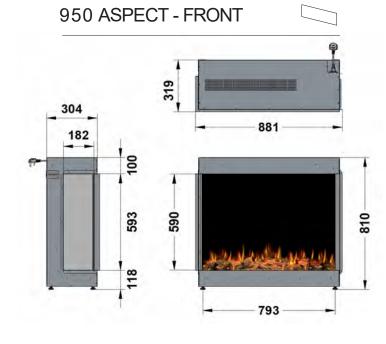

me technology with a custom designed hand crafted log bed.



#### OPTIMAL CONTROL

Your flame is able to be controlled and customised by you along with the log fuel bed, You can also control the colour and brightness of the downlight as preferred by you.



#### SOUND EFFECT

With audio volume control, you can set the crackling of your fire to create your authentic fireplace.



#### REMOTE HANDSET

With your infrared remote, control your fire settings from the comfort of your sofa.



I

#### APP CONTROL



#### THERMOSTAT

Ultra quiet fan heater with a seven day programmer thermostatically controlled. (1-2kW)

#### O Ar

OPTIONAL EXTRAS Anti reflective glass and scene lighting LED kit available upon request.

#### WARRANTY 2 year warranty for added assurance.

### ilektro dimensions







By PAUL AGNEW DESIGNS