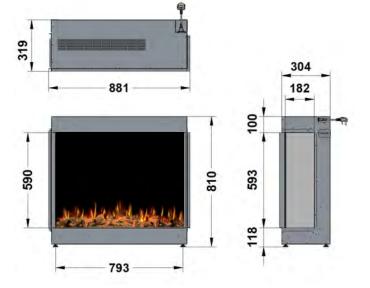

esigned hand crafted log bed.



#### OPTIMAL CONTROL

Your flame is able to be controlled and customised by you along with the log fuel bed, You can also control the colour and brightness of the downlight as preferred by you.



#### SOUND EFFECT

With audio volume control, you can set the crackling of your fire to create your authentic fireplace.



#### REMOTE HANDSET

With your infrared remote, control your fire settings from the comfort of your sofa.



I

#### APP CONTROL



#### THERMOSTAT

Ultra quiet fan heater with a seven day programmer thermostatically controlled. (1-2kW)

#### O Ar

OPTIONAL EXTRAS Anti reflective glass and scene lighting LED kit available upon request.

#### WARRANTY 2 year warranty for added assurance.

### ilektro dimensions







By PAUL AGNEW DESIGNS