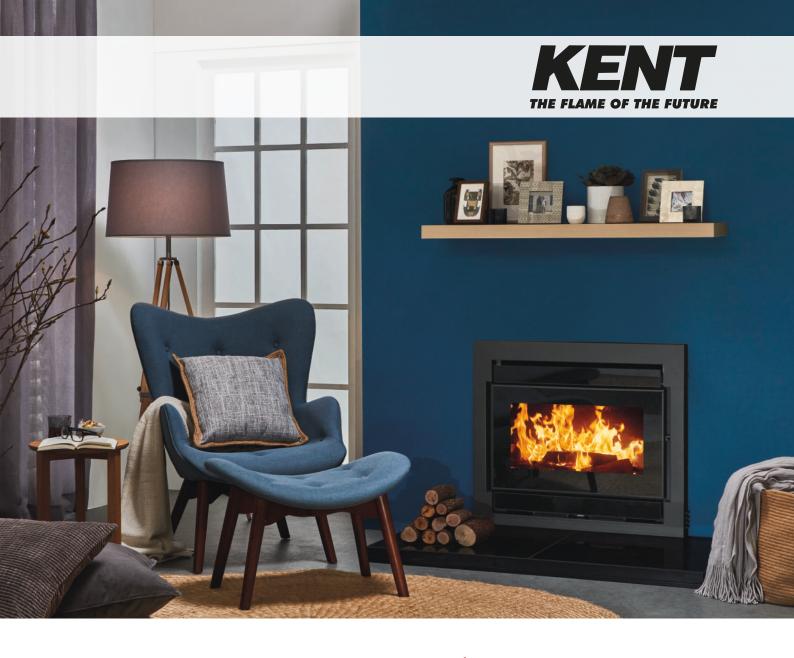

## Kent Calisto Large Freestanding Heater

986H x 769W x 558D mm

Coverage:  $320 \, m^2$ 

Peak Heat Output: 16.6kW Burn Time: up to 9.5 hours Maximum Log Size: 370mm

Construction: 6mm Firebox Size: 0.1m³ Warranty: 10 Year Firebox

**3 speed fan control** helps boost heat. Available on all convection heaters

Firebox is lined with firebricks or SKAMOLEX™

CODE: KTCASMLIN18MB

ZERO CLEARANCE COMPATIBLE