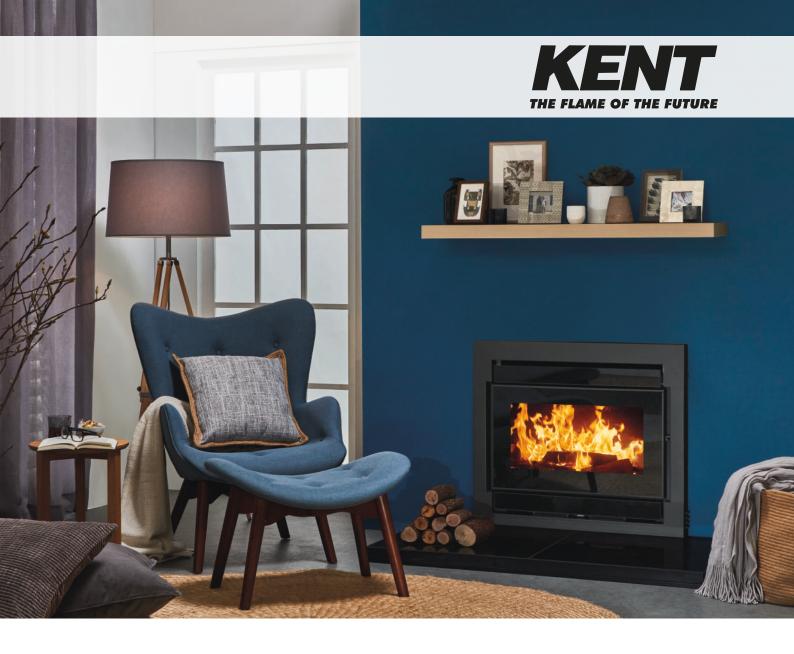

## Kent Calisto Large Freestanding Heater

986H x 769W x 558D mm

Coverage:  $320 \, m^2$ 

Peak Heat Output: 16.6kW Burn Time: up to 9.5 hours Maximum Log Size: 370mm

Construction: 6mm Firebox Size: 0.1m³ Warranty: 10 Year Firebox

**3 speed fan control** helps boost heat. Available on all convection heaters

Firebox is lined with firebricks or SKAMOLEX™

CODE: KTCASMLIN18MB

ZERO CLEARANCE COMPATIBLE