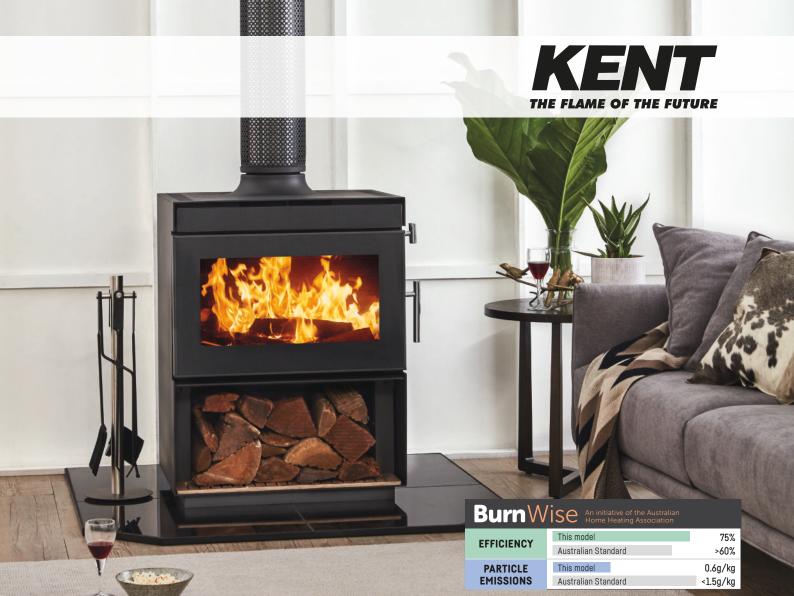

### Kent Calisto Small Freestanding Heater

Australian Standard

<1.5g/kg

886H x 609W x 508D mm

Coverage: 200m<sup>2</sup>

**EMISSIONS** 

Peak Heat Output: 12.1kW Burn Time: up to 7 hours Maximum Log Size: 320mm

Construction: 6mm Firebox Size: 0.04m³ Warranty: 10 Year Firebox

**3 speed fan control** helps boost heat. Available on all convection heaters

Firebox is lined with firebricks or SKAMOLEX $^{\text{\tiny{M}}}$ 

| BurnWise An initiative of the Australian Home Heating Association |                                |                     |  |
|-------------------------------------------------------------------|--------------------------------|---------------------|--|
| EFFICIENCY                                                        | This model Australian Standard | 70%<br>>60%         |  |
| PARTICLE<br>EMISSIONS                                             | This model Australian Standard | 1.0g/kg<br><1.5g/kg |  |