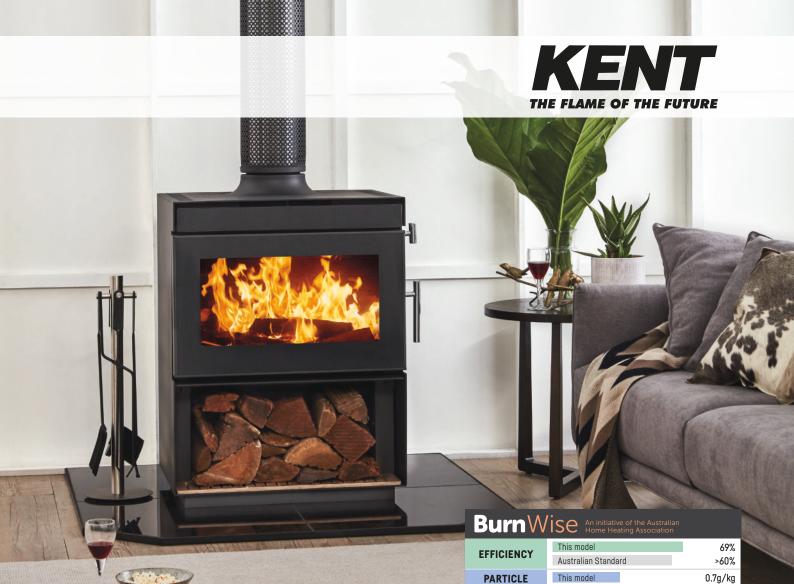

### Kent Calisto Small Freestanding Heater

Australian Standard

<1.5g/kg

886H x 609W x 508D mm

Coverage: 200m<sup>2</sup>

**EMISSIONS** 

Peak Heat Output: 12.1kW Burn Time: up to 7 hours Maximum Log Size: 320mm

Construction: 6mm Firebox Size: 0.04m³ Warranty: 10 Year Firebox

**3 speed fan control** helps boost heat. Available on all convection heaters

Firebox is lined with firebricks or SKAMOLEX $^{\text{\tiny{M}}}$ 