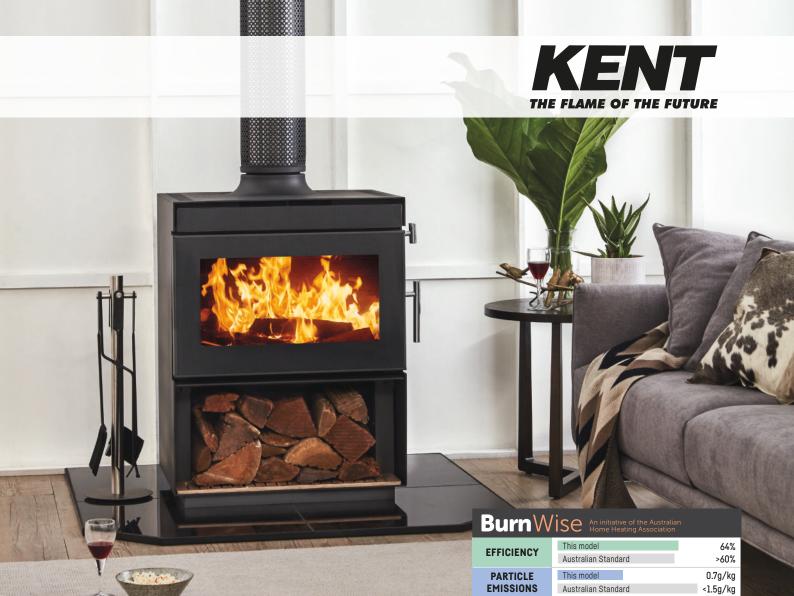

### Kent Calisto Small Freestanding Heater

Australian Standard

<1.5g/kg

886H x 609W x 508D mm

Coverage: 200m<sup>2</sup>

**EMISSIONS** 

Peak Heat Output: 12.1kW Burn Time: up to 7 hours Maximum Log Size: 320mm

Construction: 6mm Firebox Size: 0.04m³ Warranty: 10 Year Firebox

**3 speed fan control** helps boost heat. Available on all convection heaters

Firebox is lined with firebricks or SKAMOLEX $^{\text{\tiny{M}}}$ 

| BurnWise An initiative of the Australian Home Heating Association |                                |                     |  |
|-------------------------------------------------------------------|--------------------------------|---------------------|--|
| EFFICIENCY                                                        | This model Australian Standard | 70%<br>>60%         |  |
| PARTICLE<br>EMISSIONS                                             | This model Australian Standard | 1.0g/kg<br><1.5g/kg |  |