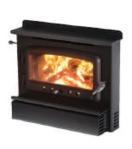

## Features

- Alluring and elegant design
- Massive Firebox with a dimension of 500 X 340 X 300 and volume of 51 liters.
- Increased burn time

Advanced remote control 3 speed fan.

- Excellent insulation for immense
- efficiency