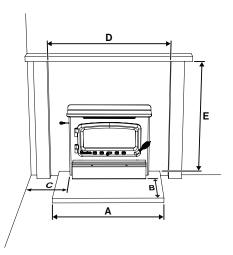

## Clearance

| Flue Sheilding | Α   | В   | С   | D    | Е    |
|----------------|-----|-----|-----|------|------|
| Installation   | 900 | 290 | 355 | 1050 | 1160 |

Note: \*290mm hearth if thickness is 40mm, can be reduced to 190mm hearth if elevated on 110mm hearth, eg. brick hearth.

All measurements are in mm

## Dimensions

Hearth from front of appliance - 190 -

290\* (depending on thickness)