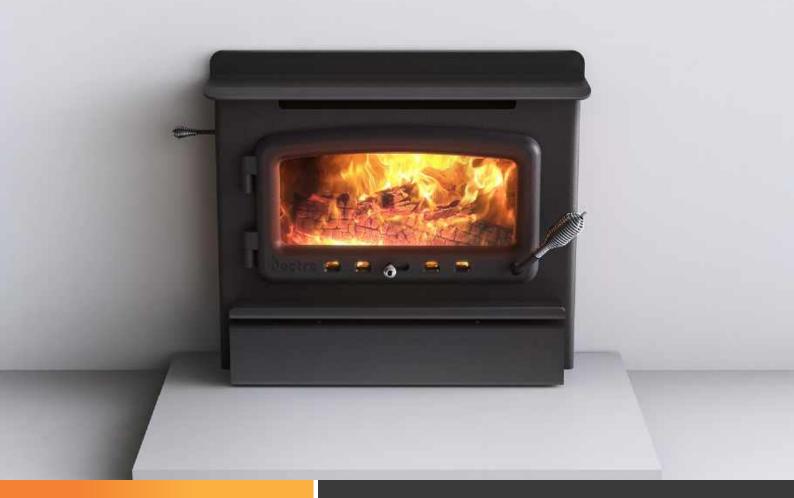

## Features

- Alluring and elegant design
- Massive Firebox with a dimension of 500 X 340 X 300 and volume of 51 liters.
- Increased burn time

Advanced remote control 3 speed fan.

- Excellent insulation for immense
- efficiency