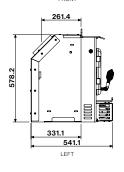

## Clearance

| Flue Sheilding | Α   | В   | С   | D    | Е    |
|----------------|-----|-----|-----|------|------|
| Installation   | 900 | 290 | 355 | 1050 | 1160 |

Note: \*290mm hearth if thickness is 40mm, can be reduced to 190mm hearth if elevated on 110mm hearth, eg. brick hearth.

All measurements are in mm

Hearth from front of appliance - 190 -

290\* (depending on thickness)