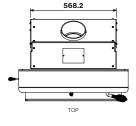

We are proud of our tradition, history and even more so to be one of the leading, Australian wood heater manufacturers since 1978.

nectre.com 1300 554 155



## **INBUILT**

Heat Output Efficiency Emissions

- 13kW peak (10.5kW avg)
- 70% peak (62% avg)
- 0.9 grams/kg

## Clearance



| Flue Sheilding | Α   | В   | С   | D    | Е    |
|----------------|-----|-----|-----|------|------|
| Installation   | 900 | 290 | 355 | 1050 | 1160 |

Note: \*290mm hearth if thickness is 40mm, can be reduced to 190mm hearth if elevated on 110mm hearth, eg. brick hearth.

All measurements are in mm

## Dimensions







## Features

- Alluring and elegant design
- Massive Firebox with a dimension of 500 X 340 X 300 and volume of 51 liters.
- Increased burn time

Advanced remote control 3 speed fan.

- Excellent insulation for immense
- efficiency

Hearth from front of appliance - 190 -

290\* (depending on thickness)