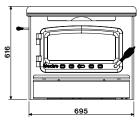

We are proud of our tradition, history and even more so to be one of the leading, Australian wood heater manufacturers since 1978.

nectre.com 1300 554 155



## **INBUILT**

Heat Output Efficiency Emissions

- 13kW peak (10.5kW avg)
- 70% peak (62% avg)
- 0.9 grams/kg

## Clearance



| Flue Sheilding | Α   | В   | С   | D    | Е    |
|----------------|-----|-----|-----|------|------|
| Installation   | 900 | 290 | 355 | 1050 | 1160 |

Note: \*290mm hearth if thickness is 40mm, can be reduced to 190mm hearth if elevated on 110mm hearth, eg. brick hearth.

All measurements are in mm

## Dimensions







## Features

- Alluring and elegant design
- Massive Firebox with a dimension of 500 X 340 X 300 and volume of 51 liters.
- Increased burn time

Advanced remote control 3 speed fan.

- Excellent insulation for immense
- efficiency

Hearth from front of appliance - 190 -

290\* (depending on thickness)