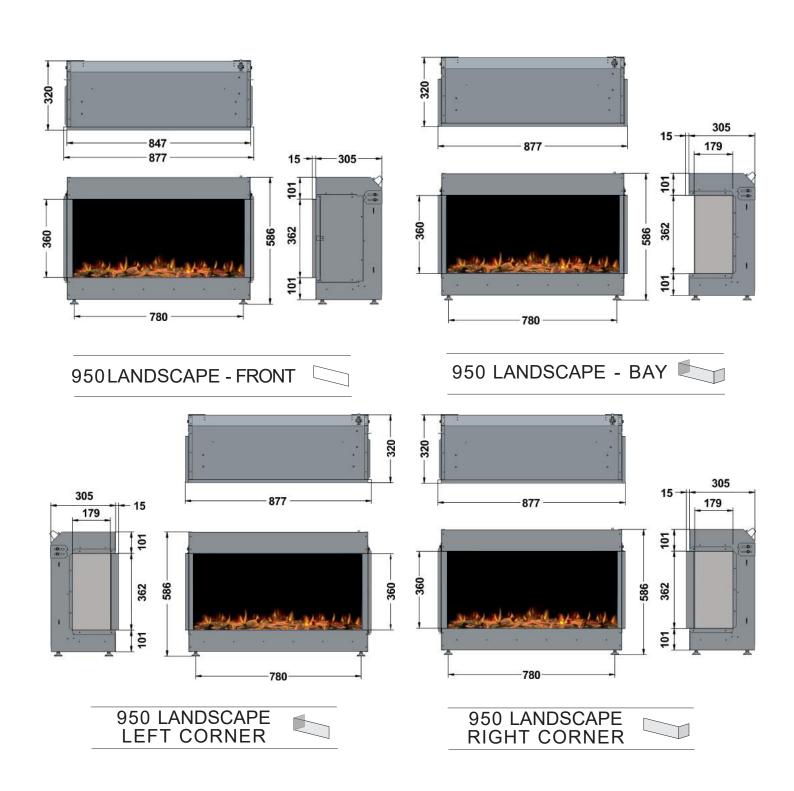

lame is able to be controlled and customised by you along with the log fuel bed, You can also control the colour and brightness of the downlight as preferred by you.



#### SOUND EFFECT

With audio volume control, you can set the crackling of your fire to create your authentic fireplace.



#### **REMOTE HANDSET**

With your infrared remote, control your fire settings from the comfort of your sofa.



#### APP CONTROL

Convenient App control available and compatible for most smart phones and tablets.



#### **THERMOSTAT**

Ultra quiet fan heater with a seven day programmer thermostatically controlled. (1-2kW)



#### **OPTIONAL EXTRAS**

Anti reflective glass and scene lighting LED kit available upon request.



#### WARRANTY

2 year warranty for added assurance.

## ilektro dimensions