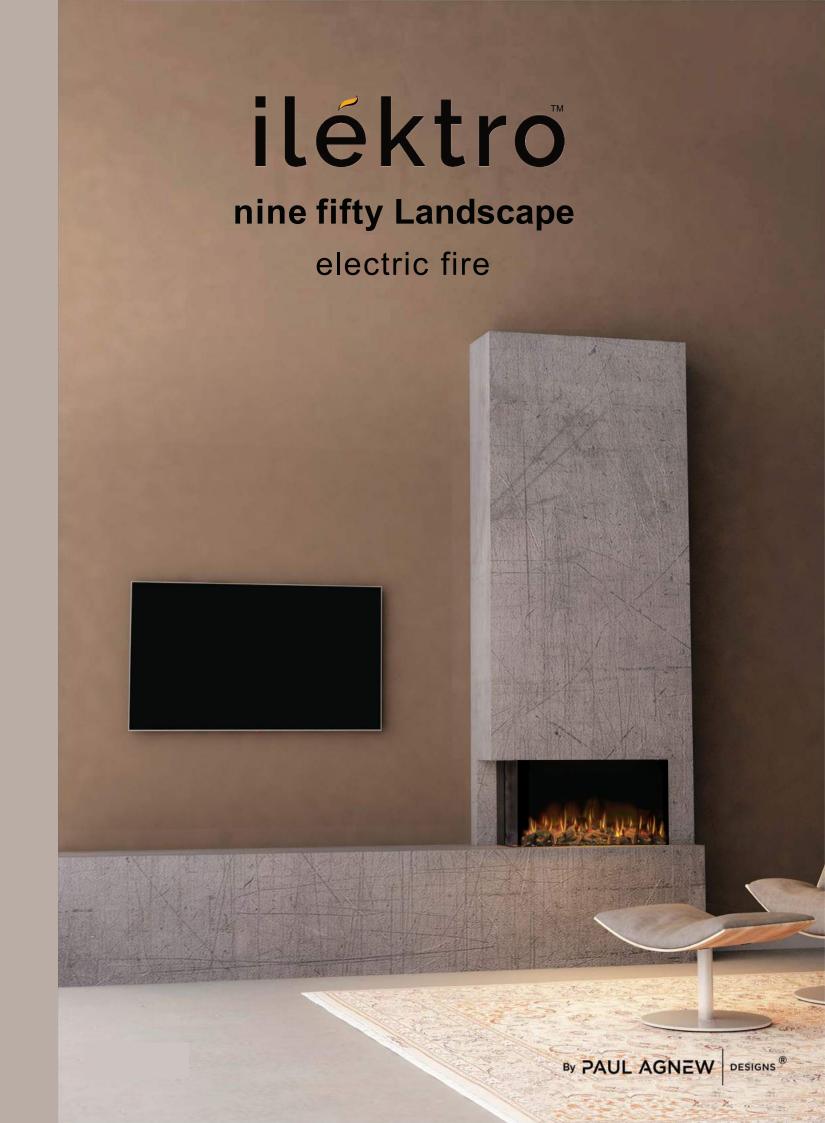

## nine fifty landscape

### electric fire

Warm up your home in every way with the ilektro 950 Landscape.

After all, a fireplace shouldn't just make your home look more inviting – it should make you feel more relaxed and warm on the inside and outside.

Designed with you in mind you can personalise your ilektro fireplace to create the perfect ambiance by controlling both the visuals and the temperature.

Having a fireplace has never been easier.