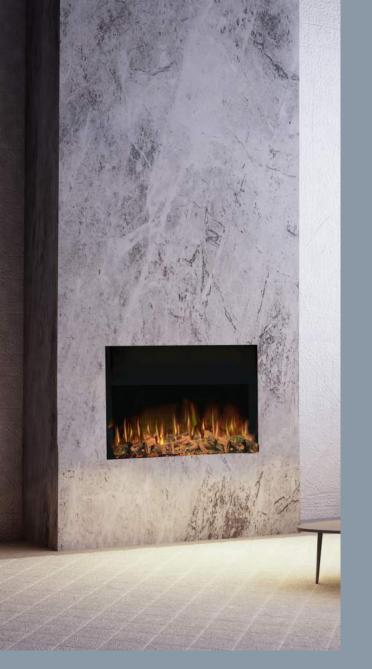

## nine fifty LT electric fire

Warm up your home in every way with the ilektro 950 LT.

After all, a fireplace shouldn't just make your home look more inviting – it should make you feel more relaxed and warm on the inside and outside.

Designed with you in mind you can personalise your ilektro fireplace to create the perfect ambiance by controlling both the visuals and the temperature.

Having a fireplace has never been easier.

#### HIGH DEFINITION

Contoured realistic flame technology with a custom designed hand crafted log bed.