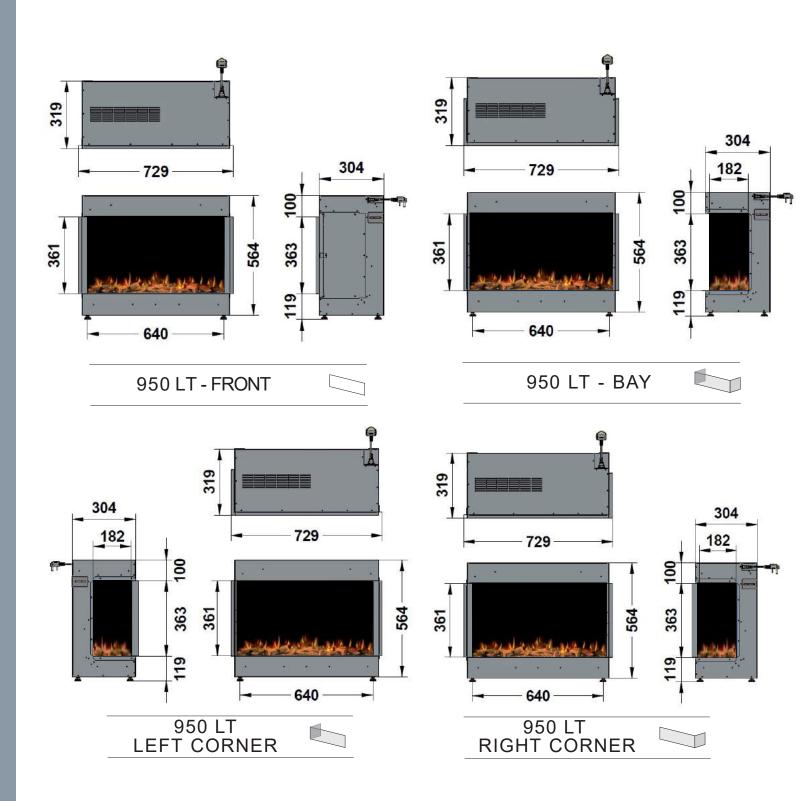

ame is able to be controlled and customised by you along with the log fuel bed, You can also control the colour and brightness of the downlight as preferred by you.



#### SOUND EFFECT

With audio volume control, you can set the crackling of your fire to create your authentic fireplace.



#### **REMOTE HANDSET**

With your infrared remote, control your fire settings from the comfort of your sofa.



#### APP CONTROL

Convenient App control available and compatible for most smart phones and tablets.



#### **THERMOSTAT**

Ultra quiet fan heater with a seven day programmer thermostatically controlled. (1-2kW)



#### **OPTIONAL EXTRAS**

Anti reflective glass and scene lighting LED kit available upon request.



#### WARRANTY

2 year warranty for added assurance.

### ilektro dimensions