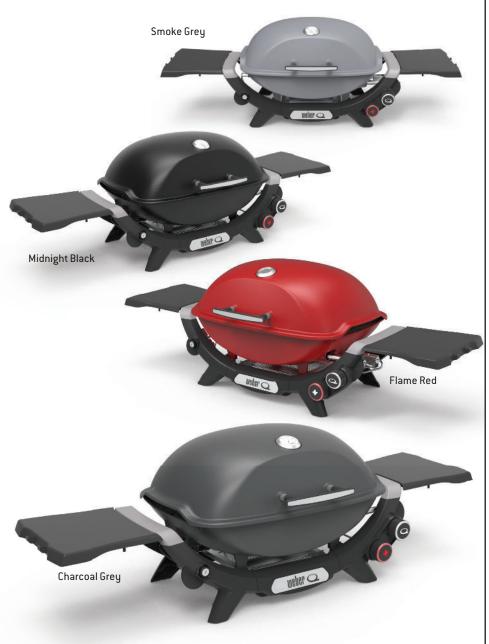

# Weber® Q™+ Premium (Q2800N+)

With a large cooking area, the Weber Family Q+ is perfect for creating delicious family meals every night of the week. The + burner expands your cooking possibilities, so you can cook low and slow, or sear on very high heat.