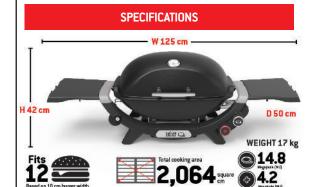

| Number of burners | 2 (Q burner, + burner) |
|-------------------|------------------------|
| Fuel              | LPG or Natural Gas     |

#### Large cooking area

Large cooking area – can grill up to 12 burgers at one time.