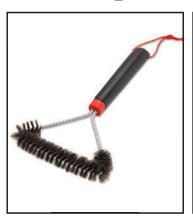

# Cleaning and Care Accessories

Grill brush - 30 cm

This three-sided grill brush is made to remove grease and debris from cooking grills of all sizes. The handle design provides a secure grip when brushing off stuck-on food or cleaning tight spaces.