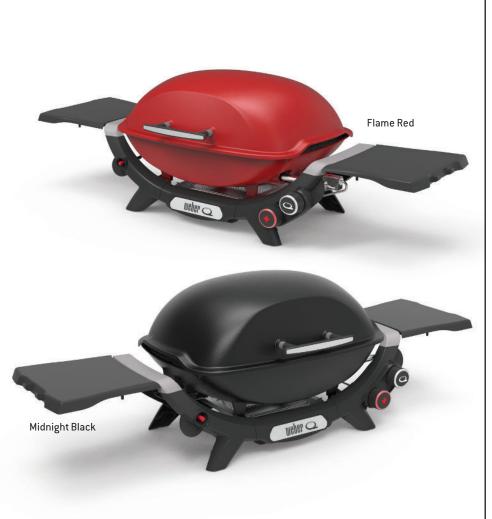

# **Weber**<sup>®</sup> **Q**<sup>™</sup>+ (Q2600N+)

Expand your cooking possibilities with the Weber Q+ barbecue. In addition to grilling, roasting and baking, the additional + burner allows you to cook low and slow and sear on high heat - for the ultimate steak. You're only limited by your imagination!