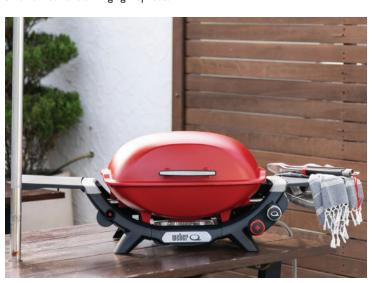

# **Weber**<sup>®</sup> **Q**<sup>™</sup>+ (Q2600N+)

Expand your cooking possibilities with the Weber Q+ barbecue. In addition to grilling, roasting and baking, the additional + burner allows you to cook low and slow and sear on high heat - for the ultimate steak. You're only limited by your imagination!

# Wide temperature range

The + burner expands your cooking possibilities – bake, roast, grill, sear on high and barbecue low and slow.

# Large cooking area

Large cooking area – can grill up to 12 burgers at one time.

# High domed lid

High domed lid for large roasting capacity.

# Front-facing grease tray

Easily accessible, front-facing grease tray helps make cleaning quick and simple.

# Front-facing control dials

Front facing control dials make adjusting barbecue settings simple.