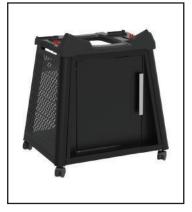

#### Premium cart

Show off your Baby Q or Q series barbecue with this sleek and stylish premium cart. It securely lifts your barbecue to the perfect cooking height.