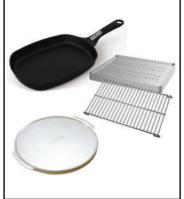

#### Weber Q Starter pack

Explore a range of cooking possibilities with this starter pack. Contains a roasting trivet and 10 convection trays, a pizza stone with pizza tray and a frying pan with detachable handle.