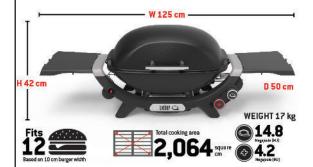

# Large cooking area

Large cooking area – can grill up to 12 burgers at one time.

#### **SPECIFICATIONS**