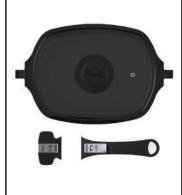

#### Weber Q Full hotplate

Transform your entire grilling surface into a full size flat plate in seconds with the full hotplate. Perfect for breakfast cook ups, smash burger lunches or fajita nights.