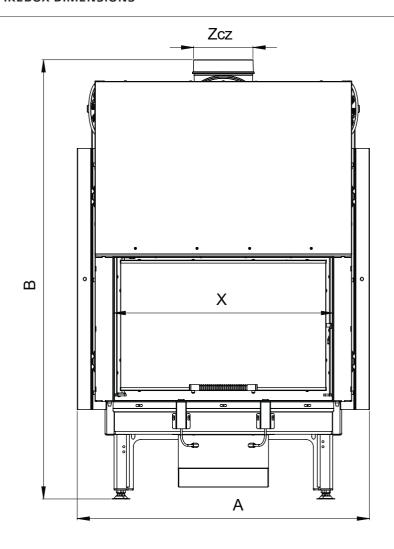

#### **FIREBOX DIMENSIONS**

| Dimensions<br>[mm] | HESTIA 1200 Guillotine<br>Glass Fronted |
|--------------------|-----------------------------------------|
| Α                  | 1474                                    |
| В                  | 1604                                    |
| С                  | 662                                     |
| D                  | 595                                     |
| Х                  | 1254                                    |
| Y                  | 492                                     |
| Zcz                | 200                                     |
| Zd                 | 125                                     |