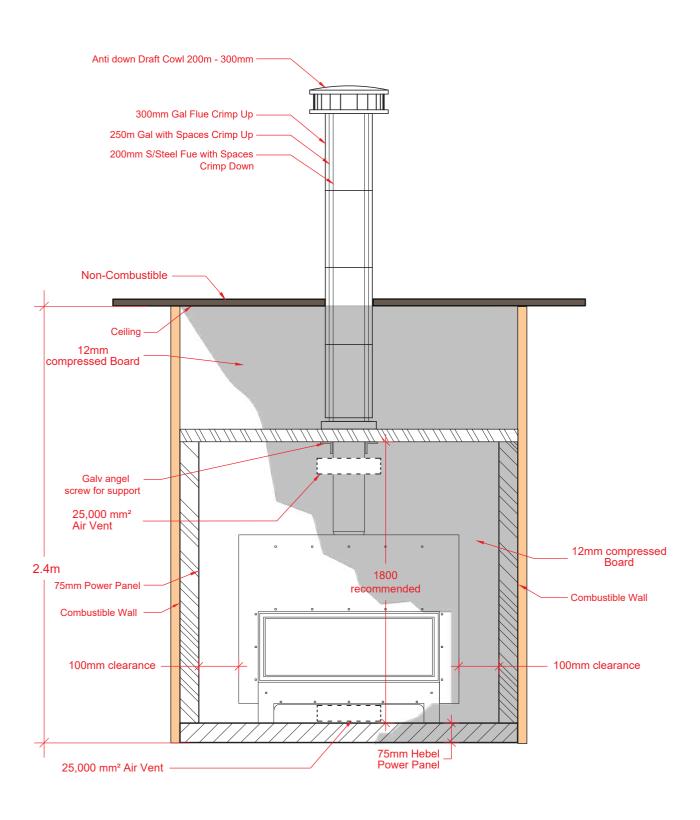

#### **HEBEL ENCLOSURE**

#### Notes:

- 1. Air outlet grilles minimum air flow area required = 250cm2.
- 2. Air inlet grilles minimum air flow area = 250cm2.
- 3. All dimensions in millimeters.
- 4. Do not scale from these diagrams.
- 5. Air transfer kits mandatory for exempt units to comply to AS/NZ 4012/4013:2014. Fan optional depending on duct length.

IMPORTANT: NO BRICKWORK TO BE COMMENCED UNTIL FIREBOX IS PLACED IN POSITION