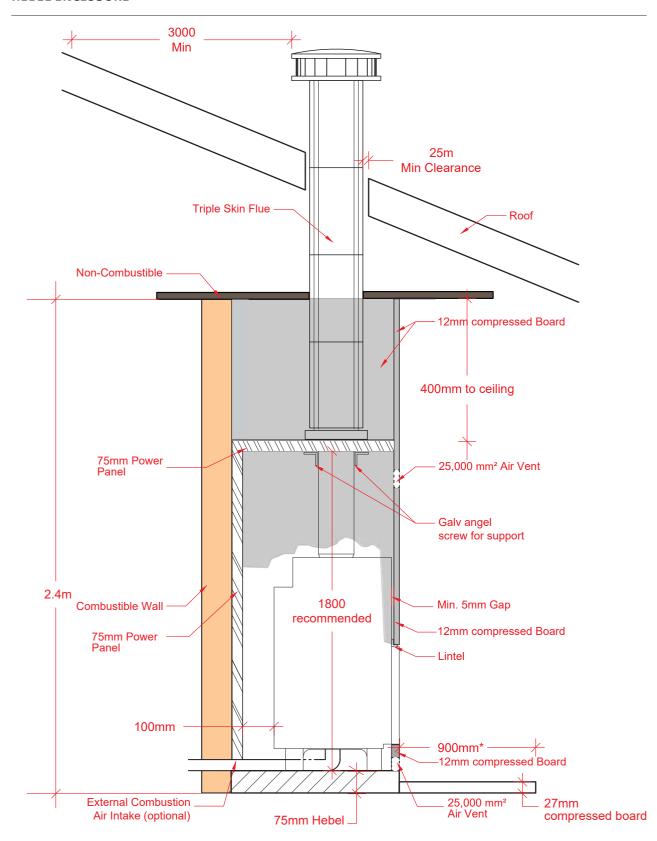

#### Clearance Diagram

#### Notes:

- 1. Air outlet grilles minimum air flow area required = 250cm2.
- 2. Air inlet grilles minimum air flow area = 250cm2.
- 3. All dimensions in millimeters.
- 4. Do not scale from these diagrams.
- 5. Air transfer kits mandatory for exempt units to comply to AS/NZ 4012/4013:2014. Fan optional depending on duct length.

IMPORTANT: NO BRICKWORK TO BE COMMENCED UNTIL FIREBOX IS PLACED IN POSITION