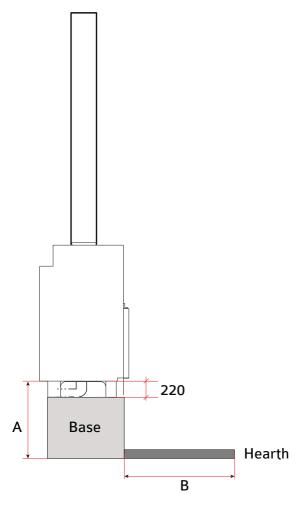

#### **Hearth Clearance information**

Please refer to the table below for the reference to your hearth. The 'A' mea-surements references the height of the unit off the floor and the 'B' mea-surement references the forefront of the hearth from the glass of the heater.

| A             | В             |
|---------------|---------------|
| 295 (minimum) | 900           |
| 400           | 859           |
| 500           | 800           |
| 600           | 730           |
| 700           | 640           |
| 800           | 500           |
| 900           | 295 (minimum) |