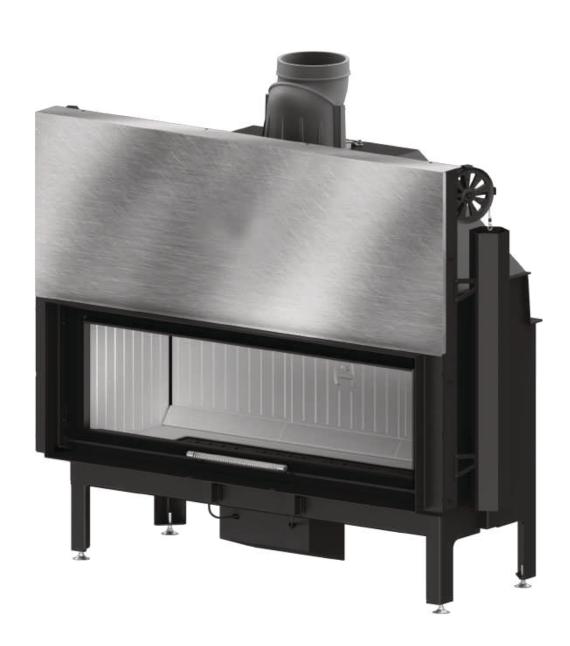

# Hestia 1400 Guillotine

**BASIC INSTALL SHEET** 

Version 1 10/06/23 Contents of manual may be updated without notice. For the latest version of this manual please refer to our website: www.livingfire.com.au