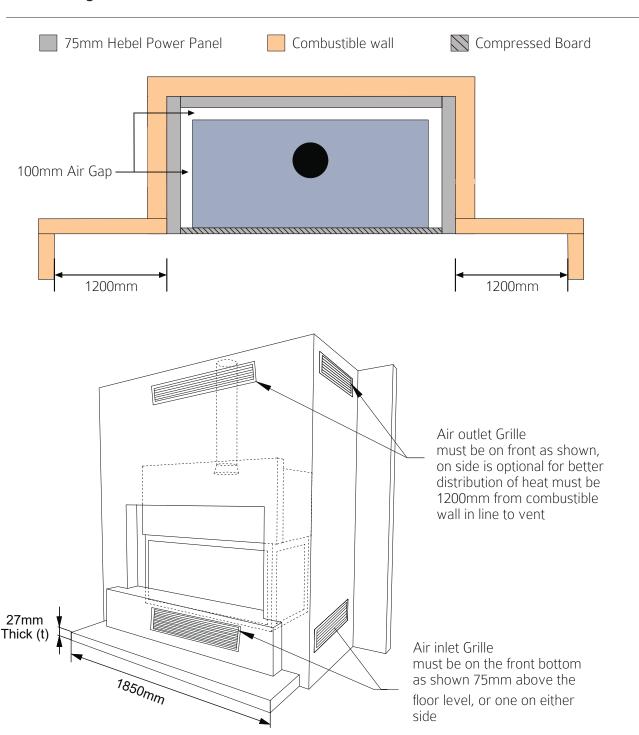

#### Clearance Diagram

#### Notes:

- 1. Air outlet grilles minimum air flow area required = 250cm2.
- 2. Air inlet grilles minimum air flow area = 250cm2.
- 3. All dimensions in millimeters.
- 4. Do not scale from these diagrams.
- 5. Air transfer kits mandatory for exempt units to comply to AS/NZ 4012/4013:2014. Fan optional depending on duct length.