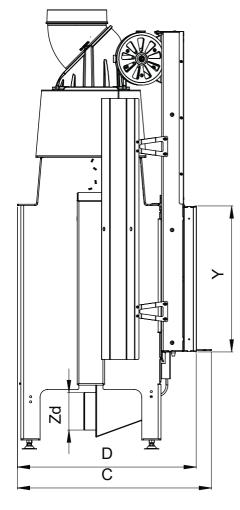

#### **FIREBOX DIMENSIONS**

| Dimensions<br>[mm] | HESTIA 1200 Guillotine<br>Glass Fronted |
|--------------------|-----------------------------------------|
| Α                  | 1474                                    |
| В                  | 1604                                    |
| С                  | 662                                     |
| D                  | 595                                     |
| Х                  | 1254                                    |
| Y                  | 492                                     |
| Zcz                | 200                                     |
| Zd                 | 125                                     |