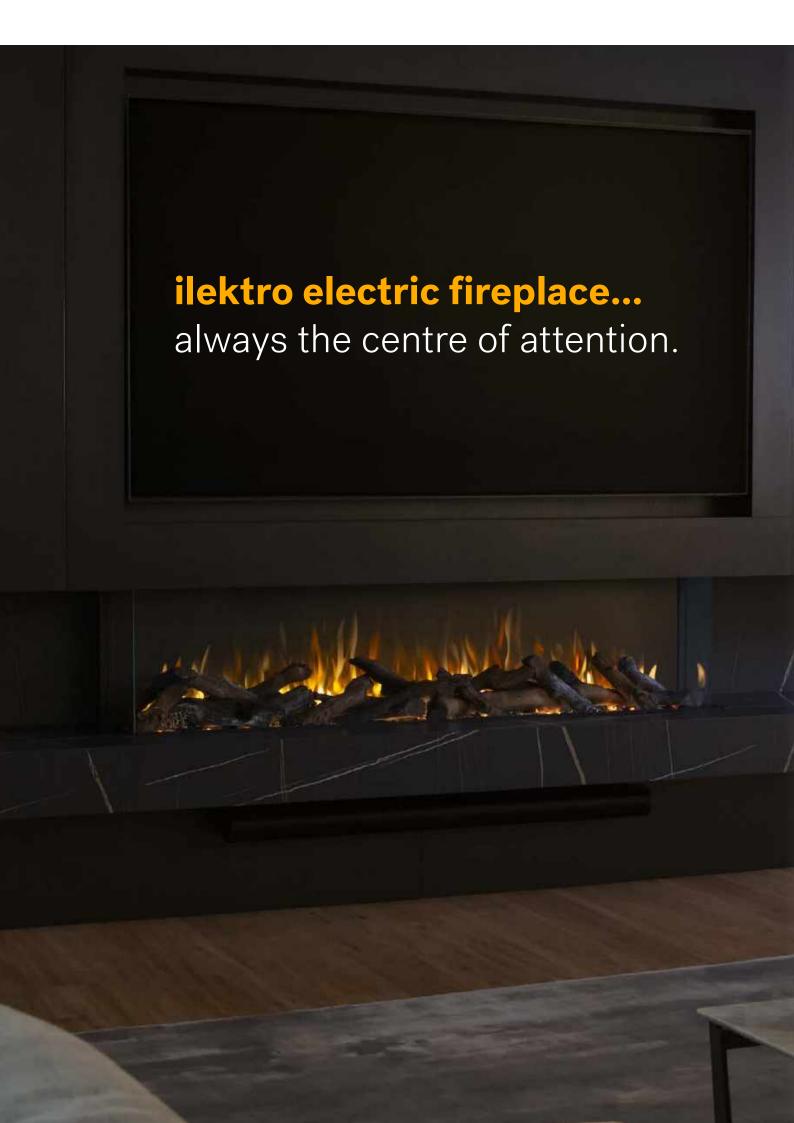

## ilektro electric fireplace...

**ilektro Landscape Series** is designed with contemporary spaces in mind.

Expansive in its impact and modular in its form, ilektro Landscape accentuates the focal area of any living space.

Ultra slim framing provides a sleek pillarless finishing touch that lets ilektro Landscape blend seamlessly into its setting.

|       | VIEWING AREA |           | OVERALL SIZE |           |          |
|-------|--------------|-----------|--------------|-----------|----------|
| MODEL | Width mm     | Height mm | Width mm     | Height mm | Depth mm |
| 950L  | 799          | 360       | 848          | 581       | 319      |
| 1250L | 1165         | 360       | 1219         | 581       | 319      |
| 1650L | 1576         | 360       | 1628         | 581       | 319      |
| 2000L | 1926         | 360       | 1979         | 581       | 319      |
| 2600L | 2514         | 360       | 2568         | 581       | 319      |