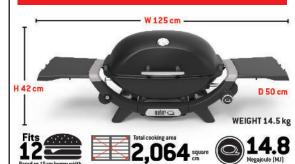

| Number of burners | 1 (Q burner)       |
|-------------------|--------------------|
| Fuel              | LPG or Natural Gas |

#### Large cooking area

Large cooking area – can grill up to 12 burgers at one time.

# **SPECIFICATIONS**