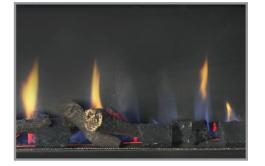

Element 1500 is an Australian made heater that includes media options which are inspired by a collection of native Australian woodland gatherings. The rugged and rustic alpine forest media set is an added accessory that speaks of the heritage Australian forest floor.

## MEDIA OPTIONS

**REDGUM & COALS** 

DRIFTWOOD

COALS & LOGS

**ALPINE FOREST** 