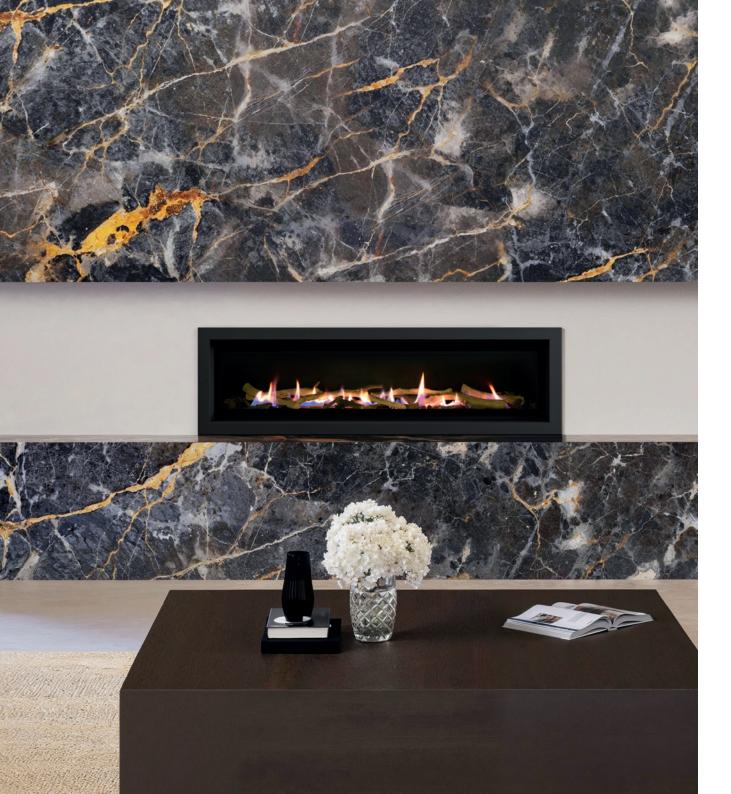

#### ELEMENT 1500

The new Element 1500 gas heater perfectly completes the Element range, offering the same sleek design and high efficiency you've come to expect. It operates on both Natural Gas and LPG, featuring the premium Magiglo® burner for exceptional performance. Designed for maximum efficiency, the Element 1500 boasts an impressive 4.7 star rating for combustion, ensuring both energy savings and effective heating. With the capacity to comfortably heat up to 105m<sup>2</sup>, it combines functionality with elegance to suit a variety of spaces. A perfect blend of modern design and cutting-edge technology, the Element 1500 offers a stylish solution to your home heating needs.

#### REMOTE CONTROL

Convenient operation with a touch of a button.

DAZZLING FLAME PATTERNS Utilises the latest Magiglo burner to conjure an elegant flame pattern

**POWERFUL ROOM COVERAGE** Heats up to 105m<sup>2</sup> of room with 8.9kW output to keep those winter chills away.