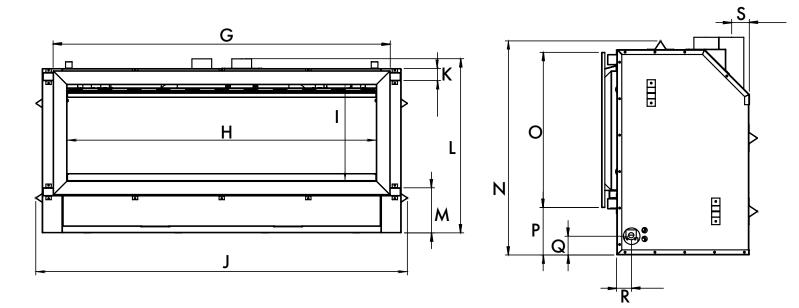

## UNIT DIMENSIONS

| MODEL | А   | В   | С   | D   | E    | F    | G    | Н    | I   | J    | K  | L   | М   | Ν   | 0   | Р   | Q  | R  | S  |
|-------|-----|-----|-----|-----|------|------|------|------|-----|------|----|-----|-----|-----|-----|-----|----|----|----|
| E1500 | 902 | 751 | 131 | 452 | 74.5 | 74.5 | 1591 | 1486 | 364 | 1700 | 46 | 657 | 170 | 645 | 468 | 143 | 56 | 45 | 52 |