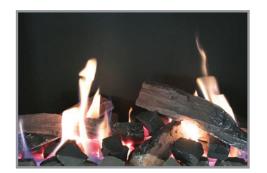

Element 1500 is an Australian made heater that includes media options which are inspired by a collection of native Australian woodland gatherings. The rugged and rustic alpine forest media set is an added accessory that speaks of the heritage Australian forest floor.

## MEDIA OPTIONS

**REDGUM & COALS** 

DRIFTWOOD

COALS & LOGS

**ALPINE FOREST** 