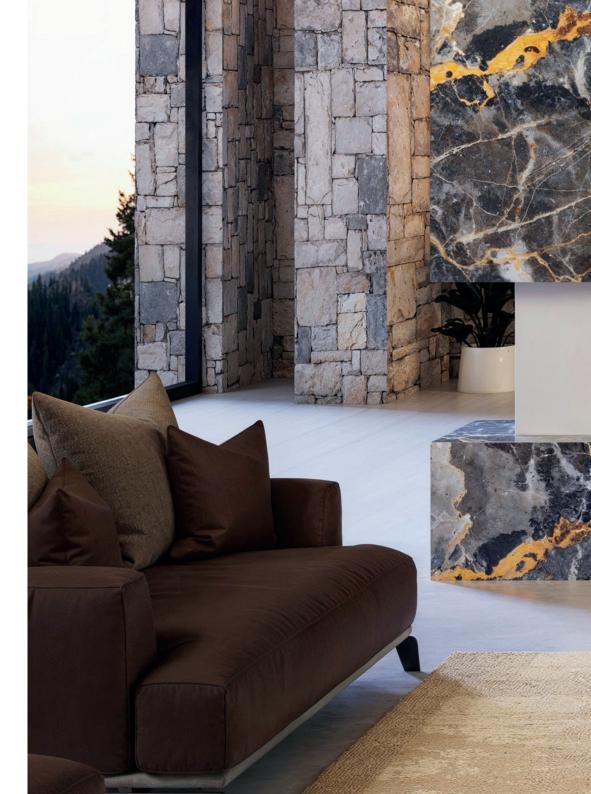

#### ELEMENT 1500

The new Element 1500 gas heater perfectly completes the Element range, offering the same sleek design and high efficiency you've come to expect. It operates on both Natural Gas and LPG, featuring the premium Magiglo® burner for exceptional performance. Designed for maximum efficiency, the Element 1500 boasts an impressive 4.7 star rating for combustion, ensuring both energy savings and effective heating. With the capacity to comfortably heat up to 105m<sup>2</sup>, it combines functionality with elegance to suit a variety of spaces. A perfect blend of modern design and cutting-edge technology, the Element 1500 offers a stylish solution to your home heating needs.

Element 1500 is an Australian made heater that includes media options which are inspired by a collection of native Australian woodland gatherings. The rugged and rustic alpine forest media set is an added accessory that speaks of the heritage Australian forest floor.

With its new size options and sleeker aesthetics, the Element range is designed to fit seamlessly into any space, ensuring the perfect option for every home. Choose from the following sizes to suit your heating needs: 900, 1200, 1500, and 1800. Whether you're heating a smaller room or a larger living area, the Element range delivers comfort, style, and advanced functionality in every size.