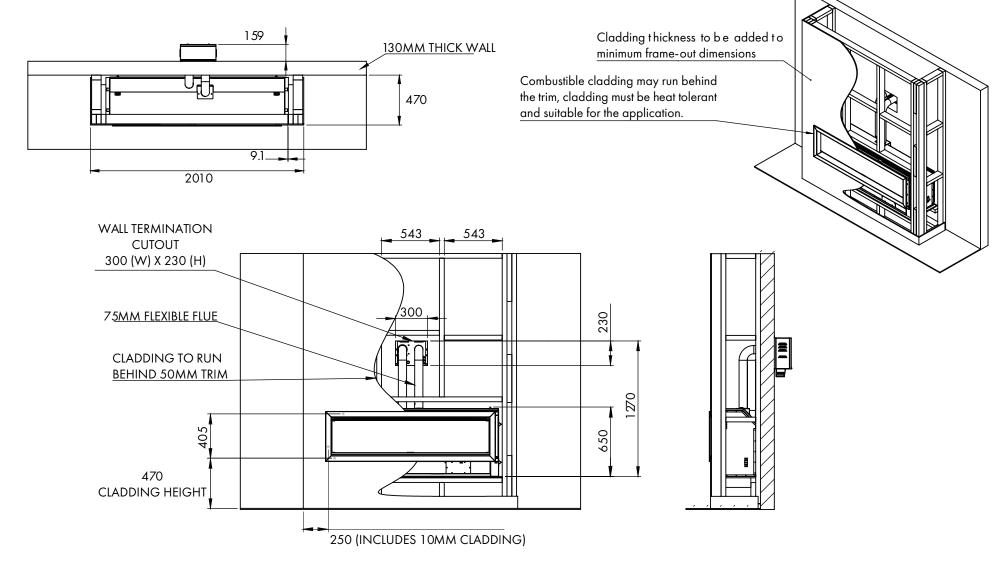

# MINIMUM FRAME OUT DIMENSIONS

#### PINE FRAME WITH APPLIANCE AND 50MM TRIM

VISIT WWW.REALFLAME.COM.AU FOR MORE INFORMATION. REFER TO THE MANUAL FOR MOST UP TO DATE TECHNICAL INFORMATION.