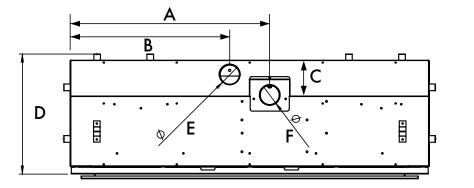

## UNIT DIMENSIONS

| MODEL | А   | В   | С   | D   | E    | F    | G    | Н    | I   | J    | K  | L   | М   | Ν   | 0   | Р   | Q  | R  | S  |
|-------|-----|-----|-----|-----|------|------|------|------|-----|------|----|-----|-----|-----|-----|-----|----|----|----|
| E1500 | 902 | 751 | 131 | 452 | 74.5 | 74.5 | 1591 | 1486 | 364 | 1700 | 46 | 657 | 170 | 645 | 468 | 143 | 56 | 45 | 52 |