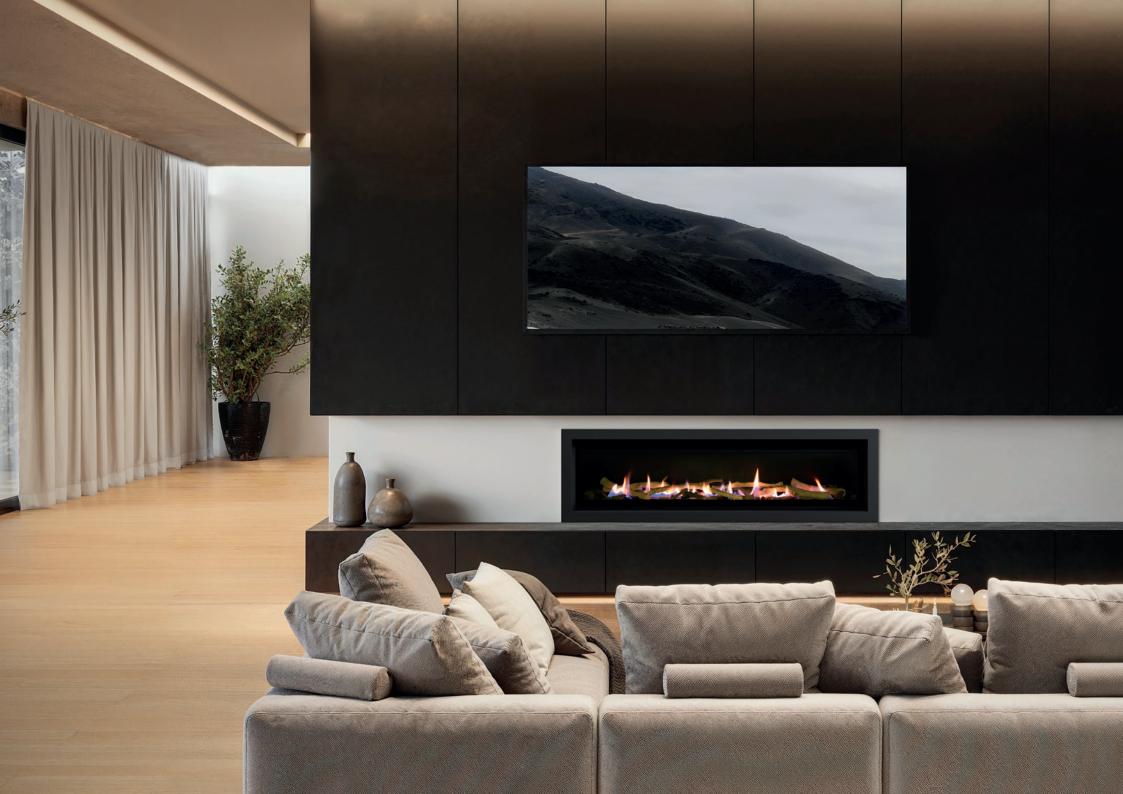

#### ELEMENT 1500

The new Element 1500 gas heater perfectly completes the Element range, offering the same sleek design and high efficiency you've come to expect. It operates on both Natural Gas and LPG, featuring the premium Magiglo® burner for exceptional performance. Designed for maximum efficiency, the Element 1500 boasts an impressive 4.7 star rating for combustion, ensuring both energy savings and effective heating. With the capacity to comfortably heat up to 105m<sup>2</sup>, it combines functionality with elegance to suit a variety of spaces. A perfect blend of modern design and cutting-edge technology, the Element 1500 offers a stylish solution to your home heating needs.

With its new size options and sleeker aesthetics, the Element range is designed to fit seamlessly into any space, ensuring the perfect option for every home. Choose from the following sizes to suit your heating needs: 900, 1200, 1500, and 1800. Whether you're heating a smaller room or a larger living area, the Element range delivers comfort, style, and advanced functionality in every size.

#### REMOTE CONTROL

Convenient operation with a touch of a button.

DAZZLING FLAME PATTERNS Utilises the latest Magiglo burner to conjure an elegant flame pattern

**POWERFUL ROOM COVERAGE** Heats up to 105m<sup>2</sup> of room with 8.9kW output to keep those winter chills away.